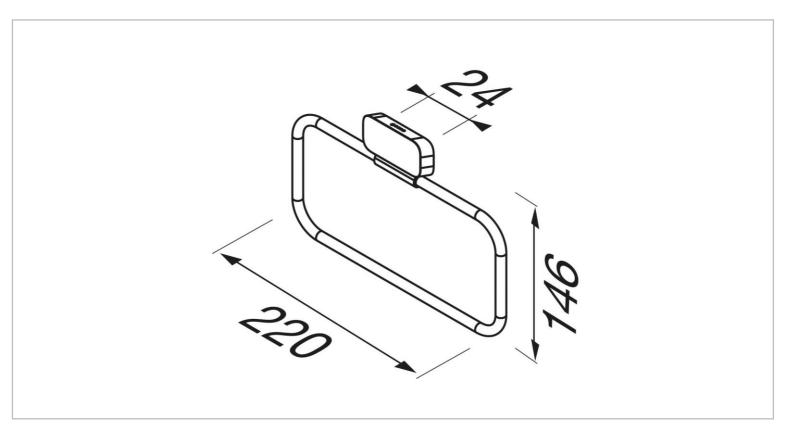

Brand : Geesa, Netherlands
Name : Shift Black- Towel ring

Item Code: 9904-06

Designer: Geesa Color / Finish: Black

Dimensions: Overall (L x H in mm)

220 x 146 mm

## Product info:

• Finishing: Powder Coating

Material: Brass; Stainless steel

• Mounting type: Screws

Mounting set included: Yes

Center to distance (mm): 24

• Weight limit (kg): 10

Follow cleaning instructions and avoid using any harmful chemicals. Failure to do so voids the warranty.