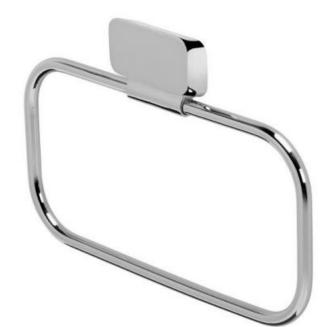

Brand: Geesa, Netherlands

Name: Shift Chrome Towel ring

Item Code: 9904-02

Designer: Geesa
Color / Finish: Chrome

Dimensions: Overall (L x H in mm)

220 x 146 mm