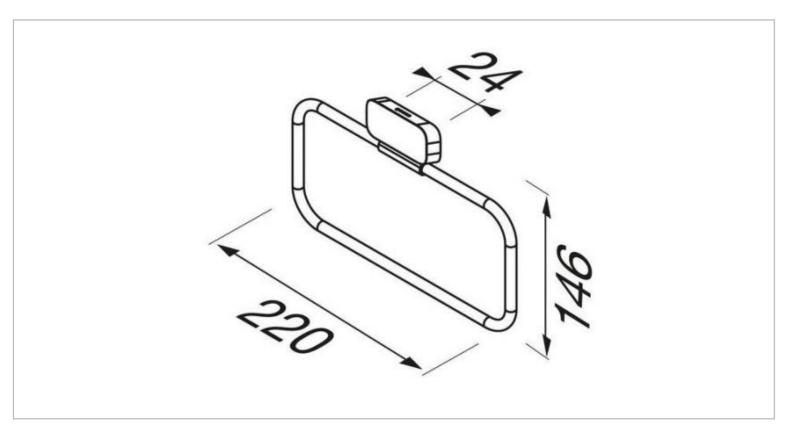

Brand: Geesa, Netherlands

Name: Shift Chrome Towel ring

Item Code: 9904-02

Designer: Geesa
Color / Finish: Chrome

Dimensions: Overall (L x H in mm)

220 x 146 mm

## Product info:

• Finishing: Chrome

Material: Brass; Stainless Steel

Mounting type: Screws

Mounting set included: Yes

• Center to center distance (mm): 24

• Weight limit (kg): 10

Follow cleaning instructions and avoid using any harmful chemicals. Failure to do so voids the warranty.