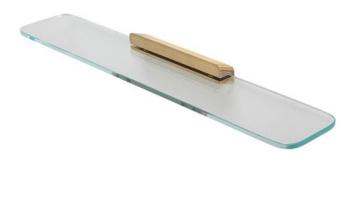

## geesa-

| Brand :                               | Geesa, Netherlands                                                 |
|---------------------------------------|--------------------------------------------------------------------|
| Name :                                | Shift Brushed Gold– Bathroom shelf<br>60 cm with transparent glass |
| Item Code :                           | 9901-07                                                            |
| Designer :                            | Geesa                                                              |
| Color / Finish :                      | Brushed Gold                                                       |
| Dimensions :                          | Overall (L x W x H in mm)                                          |
|                                       | 600 x 118 x 35 mm                                                  |
| Product info:<br>• Finishing: Coating |                                                                    |

- Material: Brass; Glass; Stainless Steel
- Mounting type: Screws
- Mounting set included: Yes
- Center to center distance (mm): 24
- Weight limit (kg): 10

Follow cleaning instructions and avoid using any harmful chemicals. Failure to do so voids the warranty.