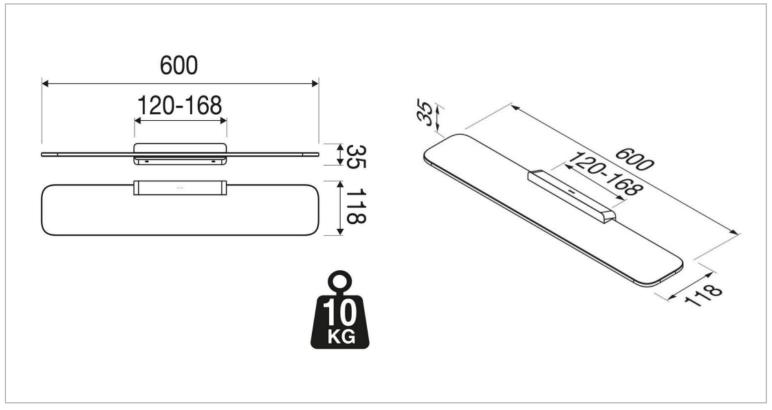

## geesa-

| Brand :                               | Geesa, Netherlands                                                 |
|---------------------------------------|--------------------------------------------------------------------|
| Name :                                | Shift Brushed Gold– Bathroom shelf<br>60 cm with transparent glass |
| Item Code :                           | 9901-07                                                            |
| Designer :                            | Geesa                                                              |
| Color / Finish :                      | Brushed Gold                                                       |
| Dimensions :                          | Overall (L x W x H in mm)                                          |
|                                       | 600 x 118 x 35 mm                                                  |
| Product info:<br>• Finishing: Coating |                                                                    |

- Material: Brass; Glass; Stainless Steel
- Mounting type: Screws
- Mounting set included: Yes
- Center to center distance (mm): 24
- Weight limit (kg): 10

Follow cleaning instructions and avoid using any harmful chemicals. Failure to do so voids the warranty.