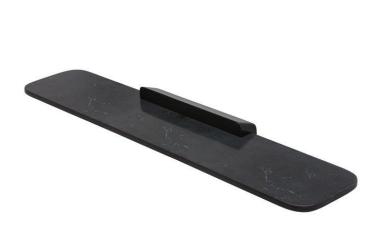

## geesa-

| Brand :                                      | Geesa, Netherlands                                                 |
|----------------------------------------------|--------------------------------------------------------------------|
| Name :                                       | Shift Black– Bathroom shelf 60 cm<br>with matt black marble effect |
| Item Code :                                  | 9901-06 M6                                                         |
| Designer :                                   | Geesa                                                              |
| Color / Finish :                             | Black                                                              |
| Dimensions :                                 | Overall (L x W x H in mm)                                          |
|                                              | 600 x 118 x 35 mm                                                  |
| Product info:<br>• Finishing: Powder Coating |                                                                    |