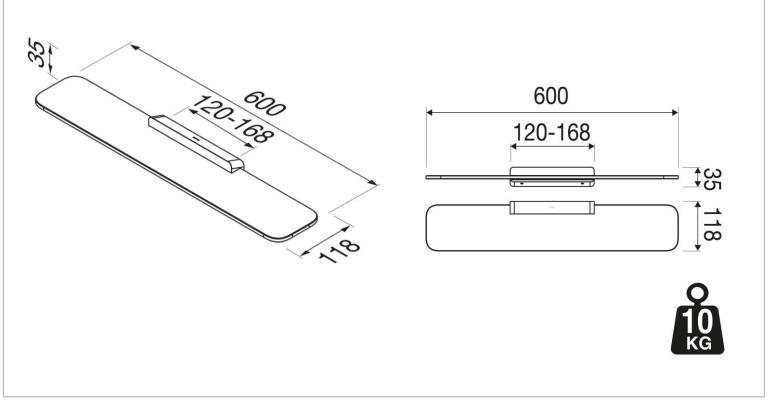

## geesa-

| Brand :                                      | Geesa, Netherlands                                                 |
|----------------------------------------------|--------------------------------------------------------------------|
| Name :                                       | Shift Black– Bathroom shelf 60 cm<br>with matt black marble effect |
| Item Code :                                  | 9901-06 M6                                                         |
| Designer :                                   | Geesa                                                              |
| Color / Finish :                             | Black                                                              |
| Dimensions :                                 | Overall (L x W x H in mm)                                          |
|                                              | 600 x 118 x 35 mm                                                  |
| Product info:<br>• Finishing: Powder Coating |                                                                    |

- Material: Brass; Glass; Stainless steel
- Mounting type: Screws
- Mounting set included: Yes
- Center to distance (mm): 24
- Weight limit (kg): 10

Follow cleaning instructions and avoid using any harmful chemicals. Failure to do so voids the warranty.