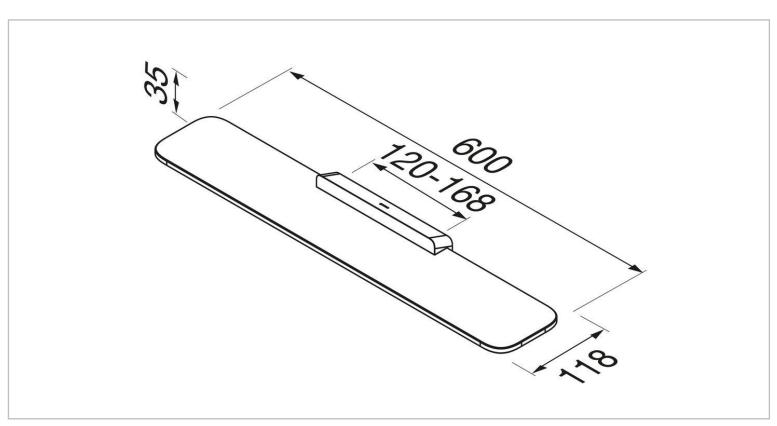

Brand: Geesa, Netherlands

Name: Shift Chrome Shelf 60cm

Item Code: 9901-02

Designer: Geesa

Color / Finish : Chrome/Transparent
Dimensions : Overall (L x W x H in mm)

600 x 118 x 35 mm