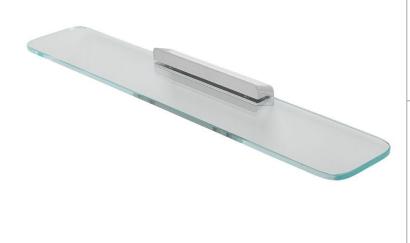

Brand: Geesa, Netherlands

Name: Shift Chrome Shelf 60cm

Item Code: 9901-02

Designer: Geesa

Color / Finish : Chrome/Transparent
Dimensions : Overall (L x W x H in mm)

600 x 118 x 35 mm