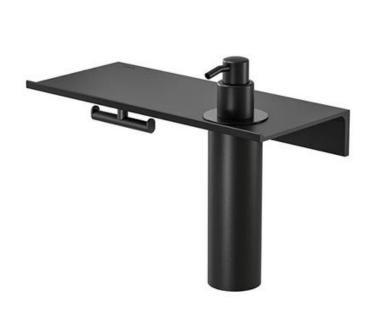

## geesa-

| Brand :<br>Name :                              | Geesa, Netherlands<br>Leev Shelf 28 cm with Soap Dispenser          |
|------------------------------------------------|---------------------------------------------------------------------|
| Item Code :                                    | 918216-06-280                                                       |
| Designer :<br>Color / Finish :<br>Dimensions : | Geesa<br>Black/Chrome<br>Overall (LxWxH in mm)<br>280 x 125 x 46 mm |

Product info:

- Finishing: Powder Coating
- Material: Aluminum; Zamac; Stainless Steel
- Mounting type: Screws
- Mounting set included: Yes

Follow cleaning instructions and avoid using any harmful chemicals. Failure to do so voids the warranty.