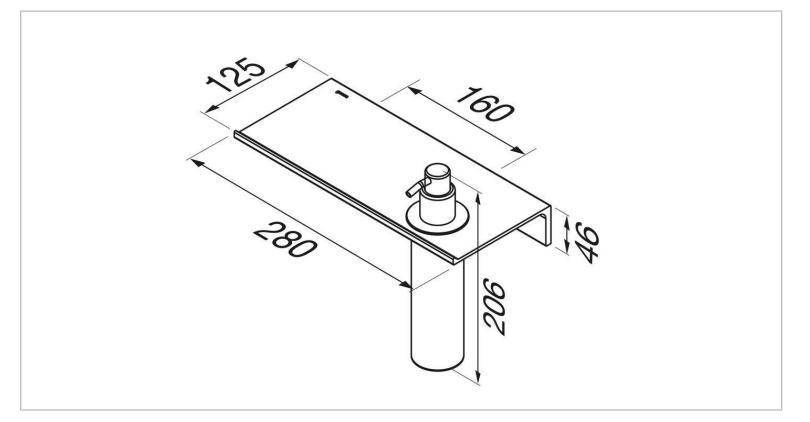

## geesa-

| Brand :<br>Name :                              | Geesa, Netherlands<br>Leev Shelf 28 cm with Soap Dispenser          |
|------------------------------------------------|---------------------------------------------------------------------|
| Item Code :                                    | 918216-06-280                                                       |
| Designer :<br>Color / Finish :<br>Dimensions : | Geesa<br>Black/Chrome<br>Overall (LxWxH in mm)<br>280 x 125 x 46 mm |