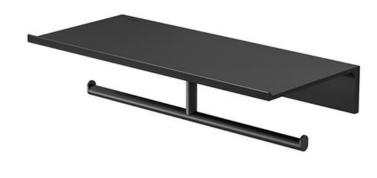

Brand : Geesa, Netherlands

Name: Leev Shelf 28 cm with Double Roll

holder

Item Code: 918212-06-280

Designer: Geesa Color / Finish: Black

Dimensions: Overall (LxWxH in mm)

280 x 125 x 46 mm

## Product info:

• Finishing: Powder Coating

Material: Aluminum; Zamac; Stainless Steel

Mounting type: Screws

• Mounting set included: Yes

Follow cleaning instructions and avoid using any harmful chemicals. Failure to do so voids the warranty.