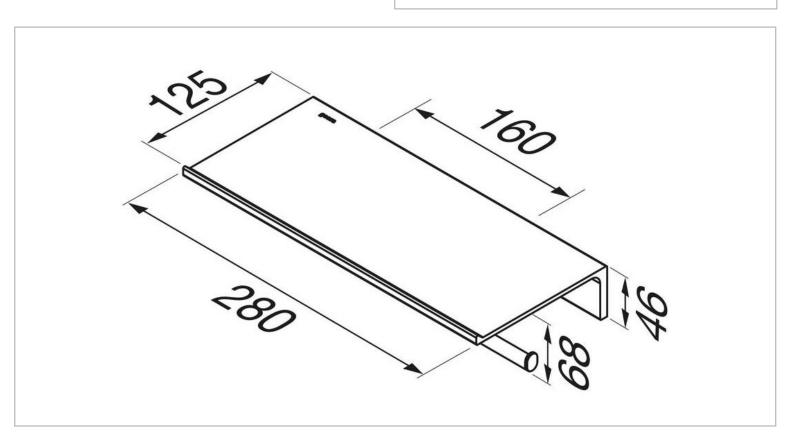

Brand : Geesa, Netherlands

Name: Leev Shelf 28 cm with Double Roll

holder

Item Code: 918212-06-280

Designer: Geesa Color / Finish: Black

Dimensions: Overall (LxWxH in mm)

280 x 125 x 46 mm