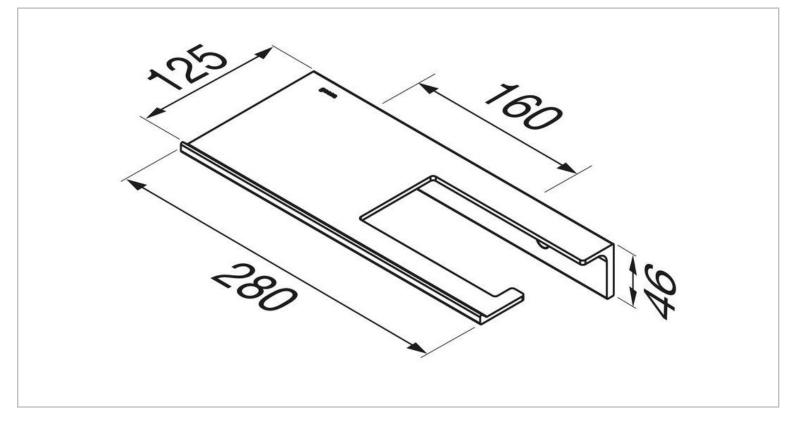

## geesa-

|                   | 280 x 125 x 46 mm                                       |
|-------------------|---------------------------------------------------------|
| Dimensions :      | Overall (LxWxH in mm)                                   |
| Color / Finish :  | Black                                                   |
| Designer :        | Geesa                                                   |
| Item Code :       | 918209-06-280                                           |
| Brand :<br>Name : | Geesa, Netherlands<br>Leev Shelf 28 cm with Roll holder |