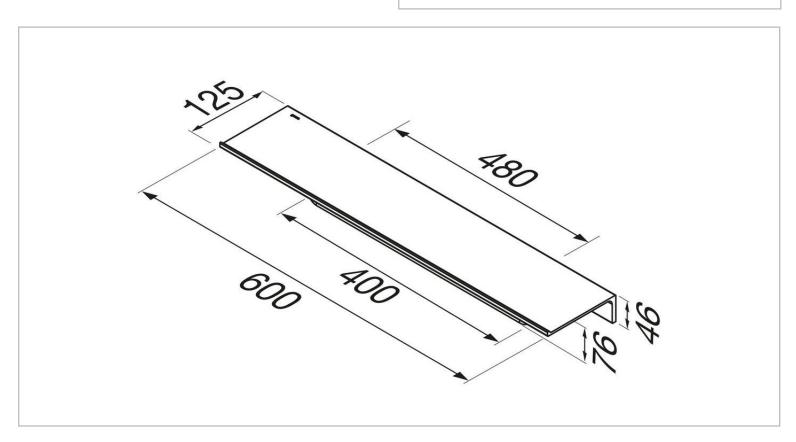

Brand : Geesa, Netherlands

Name: Leev Shelf 28 cm with Soap Dispenser

Item Code: 918207-06-600

Designer: Geesa Color / Finish: Black

Dimensions: Overall (LxWxH in mm)

600 x 125 x 46 mm