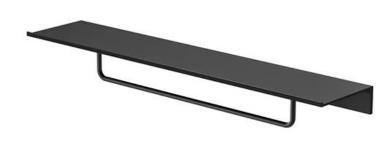

Brand : Geesa, Netherlands

Name: Leev Shelf 28 cm with Soap Dispenser

Item Code: 918207-06-600

Designer: Geesa Color / Finish: Black

Dimensions: Overall (LxWxH in mm)

600 x 125 x 46 mm