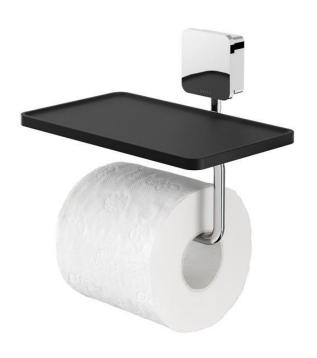

## geesa-

| Brand :<br>Name :                              | Geesa, Netherlands<br>Topaz Roll holder with shelf                 |
|------------------------------------------------|--------------------------------------------------------------------|
| Item Code :                                    | 917924-02-A                                                        |
| Designer :<br>Color / Finish :<br>Dimensions : | Geesa<br>Chrome<br>Overall (L x W x H in mm)<br>185 x 129 x 143 mm |

## Product info:

- Finishing: Chromium-Plated
- Material: Metal; ABS Plastic Base Cover
- Mounting type: Screws
- Mounting set included: Yes

Follow cleaning instructions and avoid using any harmful chemicals. Failure to do so voids the warranty.