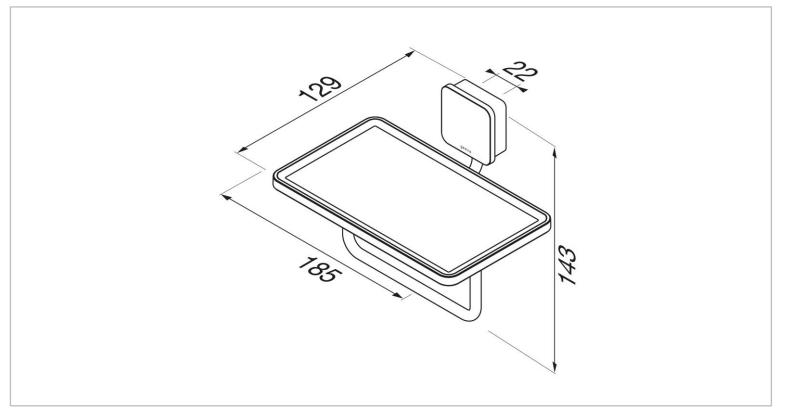

## geesa-

| Brand :<br>Name :                              | Geesa, Netherlands<br>Topaz Roll holder with shelf                 |
|------------------------------------------------|--------------------------------------------------------------------|
| Item Code :                                    | 917924-02-A                                                        |
| Designer :<br>Color / Finish :<br>Dimensions : | Geesa<br>Chrome<br>Overall (L x W x H in mm)<br>185 x 129 x 143 mm |