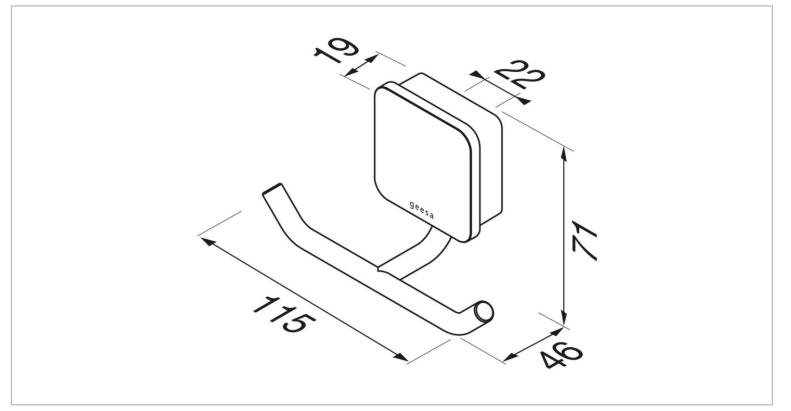

## geesa

| Brand :          | Geesa, Netherlands        |
|------------------|---------------------------|
| Name :           | Topaz Double hook         |
| Item Code :      | 917915-02-A               |
| Designer :       | Geesa                     |
| Color / Finish : | Chrome                    |
| Dimensions :     | Overall (L x W x H in mm) |
|                  | 115 x 46 x 71 mm          |
| Product info     |                           |