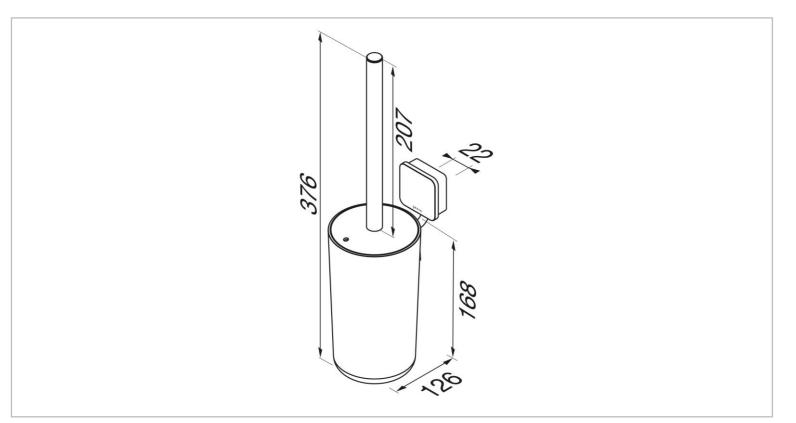

## geesa.

| Brand :<br>Name :                              | Geesa, Netherlands<br>Topaz WC brush with holder         |
|------------------------------------------------|----------------------------------------------------------|
| Item Code :                                    | 917911-02-A                                              |
| Designer :<br>Color / Finish :<br>Dimensions : | Geesa<br>Chrome<br>Overall (W x H in mm)<br>126 x 376 mm |
| Product info:<br>• Finishing: Chromium-Plated  |                                                          |