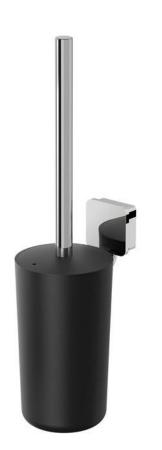

## geesa.

| Brand :<br>Name :                              | Geesa, Netherlands<br>Topaz WC brush with holder         |
|------------------------------------------------|----------------------------------------------------------|
| Item Code :                                    | 917911-02-A                                              |
| Designer :<br>Color / Finish :<br>Dimensions : | Geesa<br>Chrome<br>Overall (W x H in mm)<br>126 x 376 mm |
| Product info:<br>• Finishing: Chromium-Plated  |                                                          |