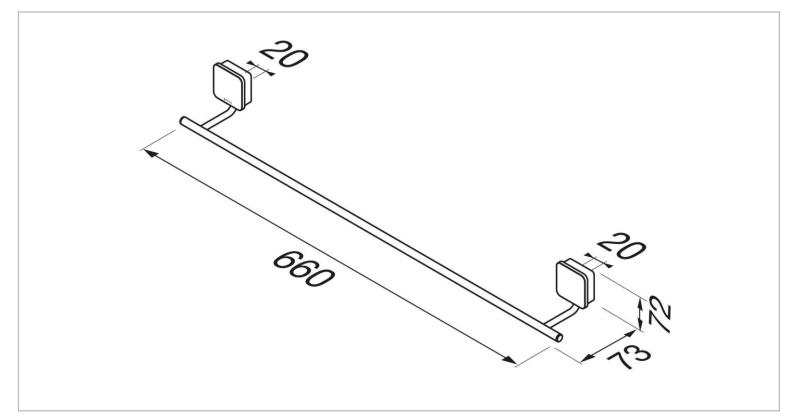

## geesa.

|  | Brand :                                                                                                                           | Geesa, Netherlands                     |
|--|-----------------------------------------------------------------------------------------------------------------------------------|----------------------------------------|
|  | Name :                                                                                                                            | Topaz Towel Bar 60 cm                  |
|  | Item Code :                                                                                                                       | 917907-0660-A                          |
|  | Designer :                                                                                                                        | Geesa                                  |
|  | Color / Finish :                                                                                                                  | Matt Black                             |
|  | Dimensions :                                                                                                                      | Overall (L x W x H in mm)              |
|  |                                                                                                                                   | 660 x 73 x 72 mm                       |
|  | <ul> <li>Product info:</li> <li>Finishing: Matt</li> <li>Material: Meta</li> <li>Mounting type</li> <li>Mounting set i</li> </ul> | il; ABS Plastic Base Cover<br>: Screws |