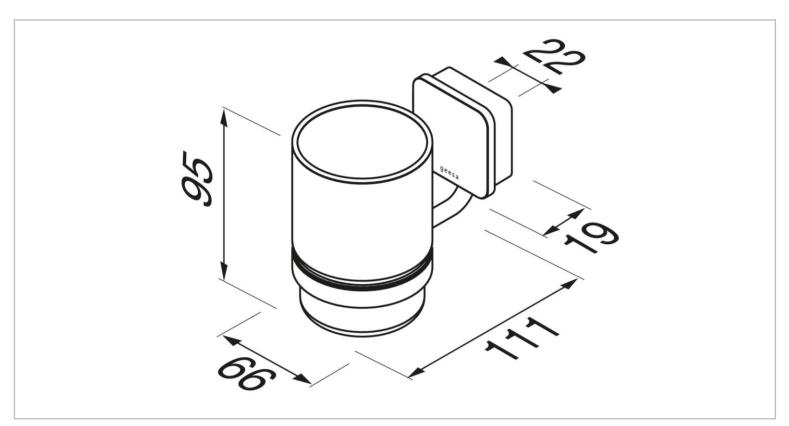

geesa .

Brand : Geesa, Netherlands
Name : Topaz Glass Holder

Item Code: 917902-02-A

Designer: Geesa
Color / Finish: Chrome

Dimensions: Overall (L x W x H in mm)

66 x 111 x 95 mm