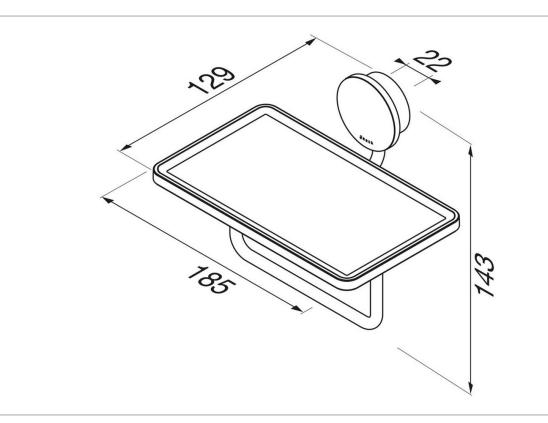

## geesa.

| Brand :<br>Name :                              | Geesa, Netherlands<br>Opal Chrome Toilet roll holder with<br>shelf |
|------------------------------------------------|--------------------------------------------------------------------|
| Item Code :                                    | 917224-02-ABS                                                      |
| Designer :<br>Color / Finish :<br>Dimensions : | Geesa<br>Chrome<br>Overall (LxWxH in mm)<br>185 x 129 x 143 mm     |
| Product info:                                  |                                                                    |