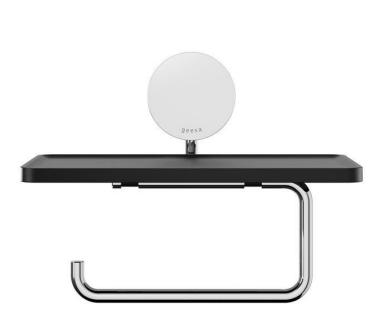

## geesa.

| Brand :<br>Name :                              | Geesa, Netherlands<br>Opal Chrome Toilet roll holder with<br>shelf |
|------------------------------------------------|--------------------------------------------------------------------|
| Item Code :                                    | 917224-02-ABS                                                      |
| Designer :<br>Color / Finish :<br>Dimensions : | Geesa<br>Chrome<br>Overall (LxWxH in mm)<br>185 x 129 x 143 mm     |
| Product info:                                  |                                                                    |

- Finishing: Chromium-plated
- Material: Brass; ABS Plastic Base Cover
- Mounting type: Screws
- Mounting set included: Yes

Follow cleaning instructions and avoid using any harmful chemicals. Failure to do so voids the warranty.