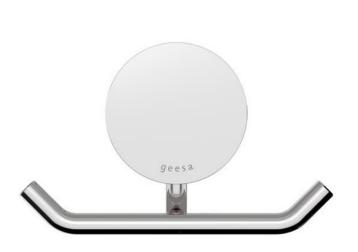

## geesa.

| Brand :<br>Name :                              | Geesa, Netherlands<br>Opal Chrome Double hook                |
|------------------------------------------------|--------------------------------------------------------------|
| Item Code :                                    | 917215-02-ABS                                                |
| Designer :<br>Color / Finish :<br>Dimensions : | Geesa<br>Chrome<br>Overall (LxWxH in mm)<br>115 x 46 x 71 mm |

Product info:

- Finishing: Chromium-plated
- Material: Brass; ABS Plastic Base Cover
- Mounting type: Screws
- Mounting set included: Yes

Follow cleaning instructions and avoid using any harmful chemicals. Failure to do so voids the warranty.