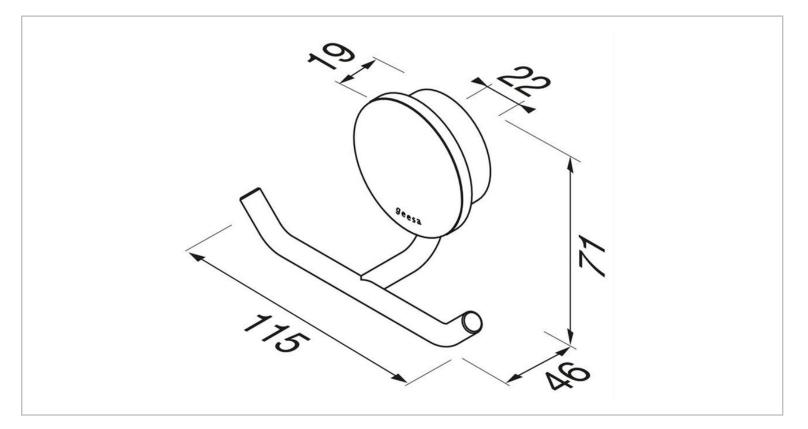

## geesa.

| Brand :<br>Name :                              | Geesa, Netherlands<br>Opal Chrome Double hook                |
|------------------------------------------------|--------------------------------------------------------------|
| Item Code :                                    | 917215-02-ABS                                                |
| Designer :<br>Color / Finish :<br>Dimensions : | Geesa<br>Chrome<br>Overall (LxWxH in mm)<br>115 x 46 x 71 mm |