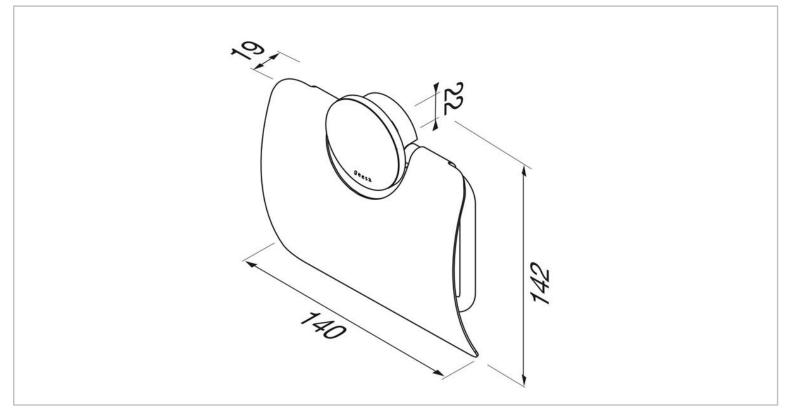

## geesa-

| Brand :                    | Geesa, Netherlands                 |
|----------------------------|------------------------------------|
| Name :                     | Opal Chrome Roll holder with cover |
|                            |                                    |
| Item Code :                | 917208-02-ABS                      |
|                            |                                    |
| Designer :                 | Geesa                              |
| Color / Finish :           | Chrome                             |
| Dimensions :               | Overall (LxWxH in mm)              |
|                            | 140 x 19 x 142 mm                  |
| Product info:              |                                    |
| Finishing: Chromium Plated |                                    |