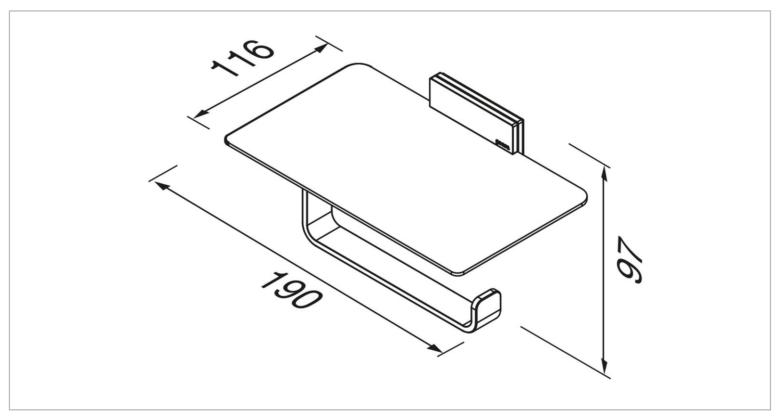

Brand: Geesa, Netherlands

Name: Craft roll holder with shelf

Item Code: 911524-02

Designer: Geesa

Color / Finish : Polished stainless steel
Dimensions : Overall (L x W x H in mm)

190 x 116 x 97 mm