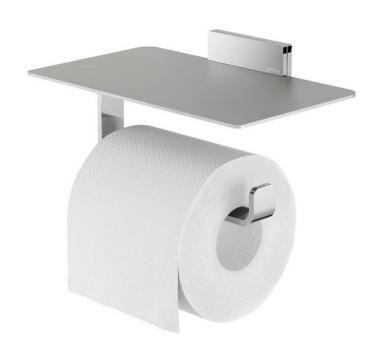

Brand: Geesa, Netherlands

Name: Craft roll holder with shelf

Item Code: 911524-02

Designer: Geesa

Color / Finish : Polished stainless steel
Dimensions : Overall (L x W x H in mm)

190 x 116 x 97 mm

## Product info:

· Finishing: Polished

• Material: Stainless Steel

Mounting type: Wall mounting; screws

Mounting set included: Yes

Follow cleaning instructions and avoid using any harmful chemicals. Failure to do so voids the warranty.