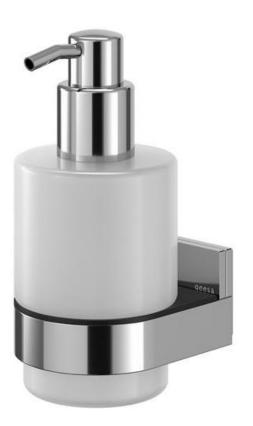

## geesa.

| Brand :<br>Name : | Geesa, Netherlands<br>Craft Wall Mounted Soap Dispenser |
|-------------------|---------------------------------------------------------|
| Item Code :       | 911516-02                                               |
| Designer :        | Geesa                                                   |
| Color / Finish :  | Polished stainless steel                                |
| Dimensions :      | Overall (L x W x H in mm)                               |
|                   | 67 x 82 x 147 mm                                        |

Product info:

٠

- Finishing: Polished
  - Material: Stainless Steel
- Mounting type: Wall mounting; Screws
- Mounting set included: Yes

Follow cleaning instructions and avoid using any harmful chemicals. Failure to do so voids the warranty.