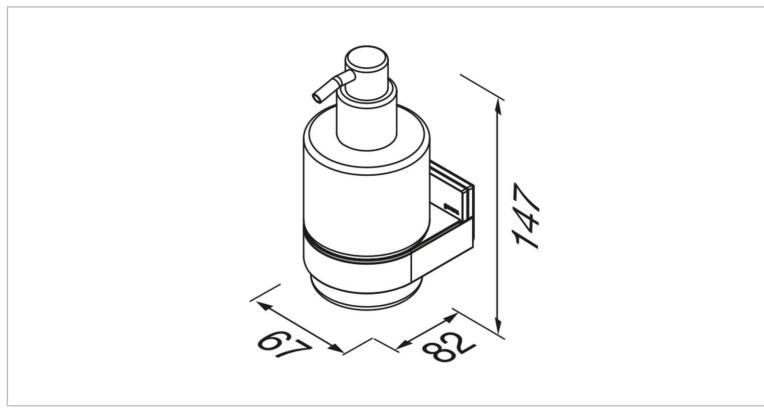

## geesa.

| Brand :<br>Name : | Geesa, Netherlands<br>Craft Wall Mounted Soap Dispenser |
|-------------------|---------------------------------------------------------|
| Item Code :       | 911516-02                                               |
| Designer :        | Geesa                                                   |
| Color / Finish :  | Polished stainless steel                                |
| Dimensions :      | Overall (L x W x H in mm)                               |
|                   | 67 x 82 x 147 mm                                        |