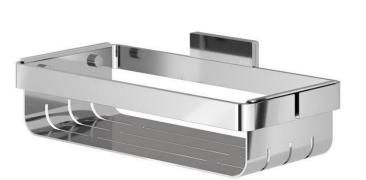

## geesa-

| Brand :<br>Name :                              | Geesa, Netherlands<br>Craft Shower basket                                           |
|------------------------------------------------|-------------------------------------------------------------------------------------|
| Item Code :                                    | 911514-02                                                                           |
| Designer :<br>Color / Finish :<br>Dimensions : | Geesa<br>Polished stainless steel<br>Overall (L x W x H in mm)<br>250 x 126 x 78 mm |
|                                                |                                                                                     |

Product info:

- Finishing: Polished
- Material: Stainless Steel
- Mounting type: Wall mounting; Screws
- Mounting set included: Yes

Follow cleaning instructions and avoid using any harmful chemicals. Failure to do so voids the warranty.