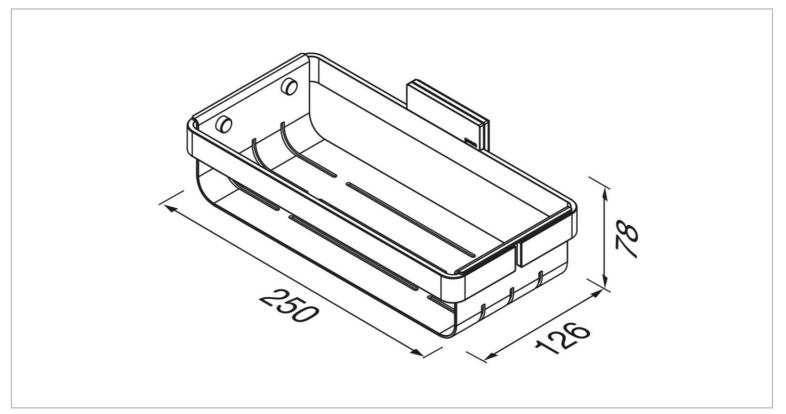

## geesa-

| Brand :<br>Name :                              | Geesa, Netherlands<br>Craft Shower basket                                           |
|------------------------------------------------|-------------------------------------------------------------------------------------|
| Item Code :                                    | 911514-02                                                                           |
| Designer :<br>Color / Finish :<br>Dimensions : | Geesa<br>Polished stainless steel<br>Overall (L x W x H in mm)<br>250 x 126 x 78 mm |
|                                                |                                                                                     |