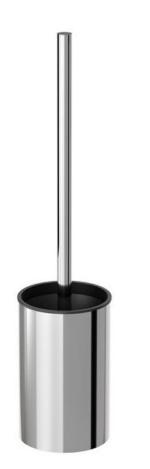

## geesa.

| Brand :                                        | Geesa, Netherlands                         |
|------------------------------------------------|--------------------------------------------|
| Name :                                         | Craft WC brush with holder wall<br>mounted |
| Item Code :                                    | 911511-02                                  |
| Designer :                                     | Geesa                                      |
| Color / Finish :                               | Polished stainless steel                   |
| Dimensions :                                   | Overall (L x W x H in mm)                  |
|                                                | 78 x 88 x 352 mm                           |
| Product info:                                  |                                            |
| Finishing: Polished                            |                                            |
| Material: Stainless Steel                      |                                            |
| Mounting type: Wall mounting; Screws           |                                            |
| <ul> <li>Mounting set included: Yes</li> </ul> |                                            |