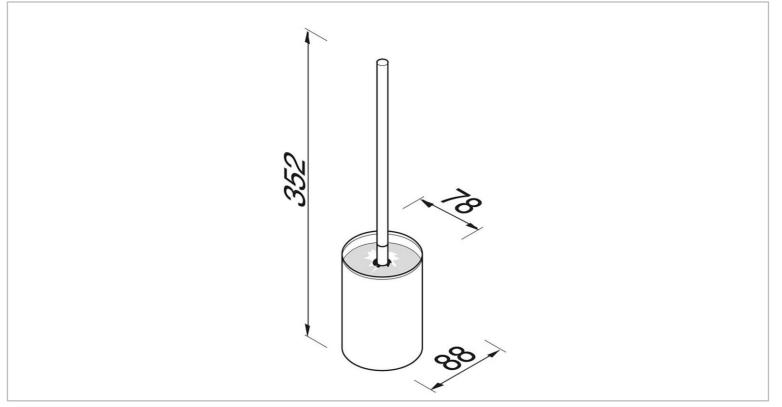

## geesa.

| Brand :                                        | Geesa, Netherlands                         |
|------------------------------------------------|--------------------------------------------|
| Name :                                         | Craft WC brush with holder wall<br>mounted |
| Item Code :                                    | 911511-02                                  |
| Designer :                                     | Geesa                                      |
| Color / Finish :                               | Polished stainless steel                   |
| Dimensions :                                   | Overall (L x W x H in mm)                  |
|                                                | 78 x 88 x 352 mm                           |
| Product info:                                  |                                            |
| Finishing: Polished                            |                                            |
| Material: Stainless Steel                      |                                            |
| Mounting type: Wall mounting; Screws           |                                            |
| <ul> <li>Mounting set included: Yes</li> </ul> |                                            |