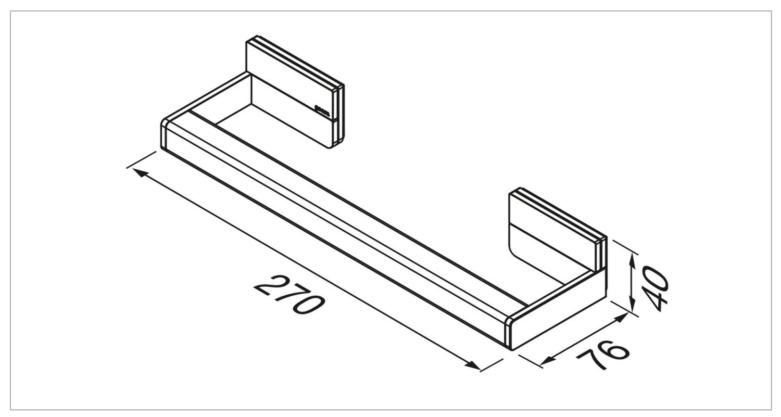

Brand : Geesa, Netherlands
Name : Craft Grab bar 30 cm

Item Code: 911506-02

Designer: Geesa

Color / Finish : Polished stainless steel
Dimensions : Overall (L x W x H in mm)

270 x 76 x 40 mm

• Finishing: Polished

Material: Stainless Steel

Mounting type: Wall mounting; screws

Mounting set included: Yes

• Center to center distance (mm): 270

Follow cleaning instructions and avoid using any harmful chemicals. Failure to do so voids the warranty.