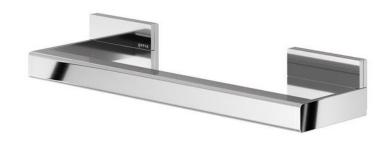

Brand : Geesa, Netherlands
Name : Craft Grab bar 30 cm

Item Code: 911506-02

Designer: Geesa

Color / Finish : Polished stainless steel
Dimensions : Overall (L x W x H in mm)

270 x 76 x 40 mm

• Finishing: Polished