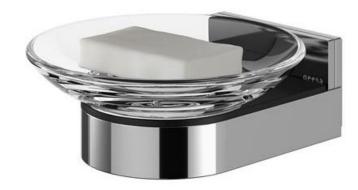

Brand : Geesa, Netherlands
Name : Craft Soap Holder

Item Code: 911503-02

Designer: Geesa

Color / Finish : Polished stainless steel
Dimensions : Overall (L x W x H in mm)

110 x 123 x 43 mm

· Finishing: Polished