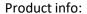

Brand : Geesa, Netherlands
Name : Craft Soap Holder

Item Code: 911503-02

Designer: Geesa

Color / Finish : Polished stainless steel
Dimensions : Overall (L x W x H in mm)

110 x 123 x 43 mm

· Finishing: Polished

Material: Stainless Steel

Mounting type: Wall mounting; screws

Mounting set included: YesDishwasher suitable: Yes

Follow cleaning instructions and avoid using any harmful chemicals. Failure to do so voids the warranty.