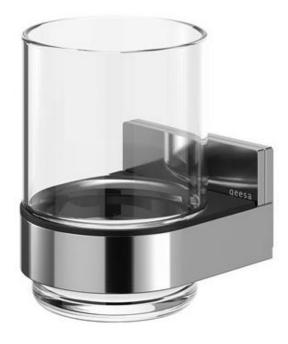

Brand : Geesa, Netherlands
Name : Craft Glass Holder

Item Code: 911502-02

Designer: Geesa

Color / Finish : Polished stainless steel
Dimensions : Overall (L x W x H in mm)

67 x 82 x 95 mm

Product info:

• Finishing: Polished

Material: Stainless Steel

Mounting type: Wall mounting; screws

Mounting set included: YesDishwasher suitable: Yes

Follow cleaning instructions and avoid using any harmful chemicals. Failure to do so voids the warranty.