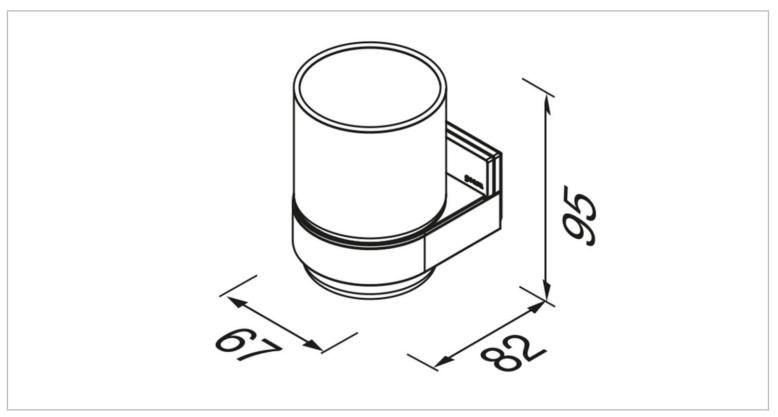

Brand : Geesa, Netherlands
Name : Craft Glass Holder

Item Code: 911502-02

Designer: Geesa

Color / Finish : Polished stainless steel
Dimensions : Overall (L x W x H in mm)

67 x 82 x 95 mm

Product info:

• Finishing: Polished