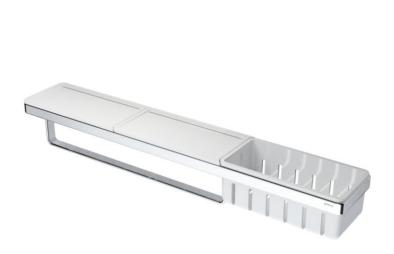

## geesa.

| Brand :          | Geesa, Netherlands                  |
|------------------|-------------------------------------|
| Name :           | Frame Shelf with Towel Bar & Basket |
| Item Code :      | 8854-02630                          |
| Designer :       | Geesa                               |
| Color / Finish : | White, Chrome                       |
| Dimensions :     | Overall (L x W x H in mm)           |
|                  | 630 x 108 x 105 mm                  |
| Product info:    |                                     |