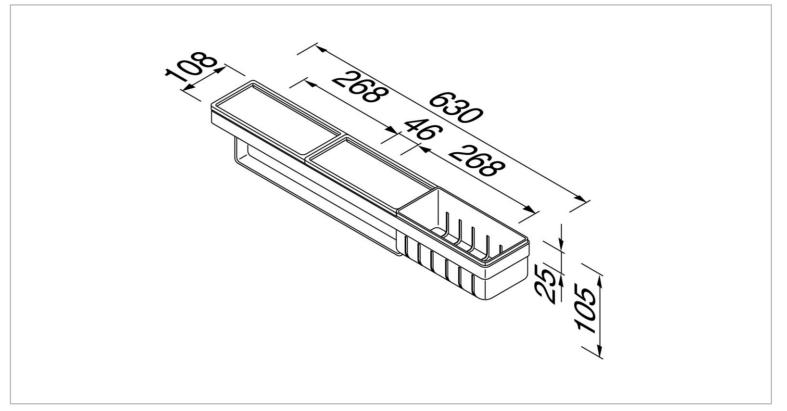

## geesa.

| Brand :          | Geesa, Netherlands                  |
|------------------|-------------------------------------|
| Name :           | Frame Shelf with Towel Bar & Basket |
| Item Code :      | 8854-02630                          |
| Designer :       | Geesa                               |
| Color / Finish : | White, Chrome                       |
| Dimensions :     | Overall (L x W x H in mm)           |
|                  | 630 x 108 x 105 mm                  |
| Product info:    |                                     |