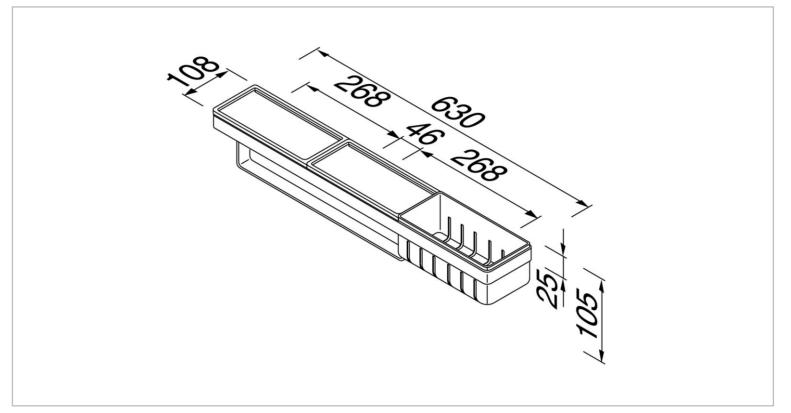

## geesa-

| Brand :          | Geesa, Netherlands                  |
|------------------|-------------------------------------|
| Name :           | Frame Shelf with Towel Bar & Basket |
| Item Code :      | 8854-0206-630                       |
| Designer :       | Geesa                               |
| Color / Finish : | Black, Chrome                       |
| Dimensions :     | Overall (L x W x H in mm)           |
|                  | 630 x 108 x 105 mm                  |
|                  |                                     |