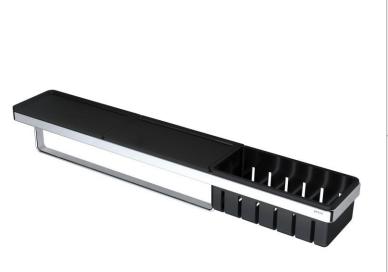

## geesa-

| Brand :          | Geesa, Netherlands                  |
|------------------|-------------------------------------|
| Name :           | Frame Shelf with Towel Bar & Basket |
| Item Code :      | 8854-0206-630                       |
| Designer :       | Geesa                               |
| Color / Finish : | Black, Chrome                       |
| Dimensions :     | Overall (L x W x H in mm)           |
|                  | 630 x 108 x 105 mm                  |
|                  |                                     |