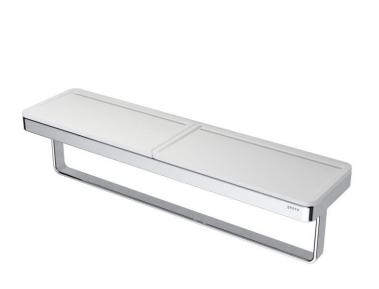

## geesa-

| Brand :<br>Name :                              | Geesa, Netherlands<br>Frame Shelf with Towel Bar                          |
|------------------------------------------------|---------------------------------------------------------------------------|
| Item Code :                                    | 8853-02                                                                   |
| Designer :<br>Color / Finish :<br>Dimensions : | Geesa<br>Black, Chrome<br>Overall (L x W x H in mm)<br>420 x 108 x 105 mm |
|                                                |                                                                           |