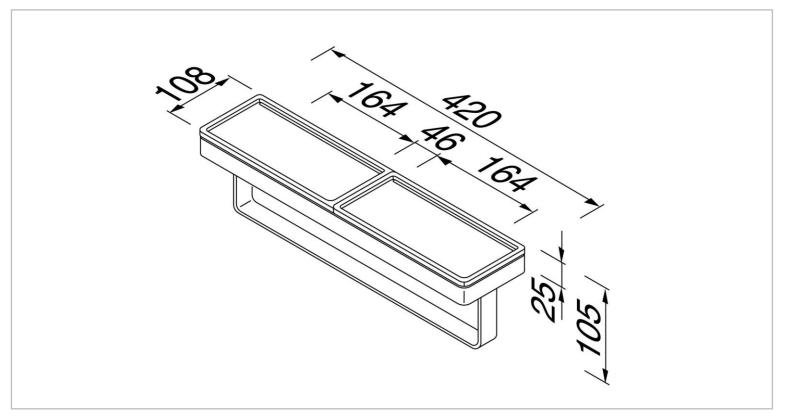

## geesa-

| Brand :<br>Name :                              | Geesa, Netherlands<br>Frame Shelf with Towel Bar                          |
|------------------------------------------------|---------------------------------------------------------------------------|
| Item Code :                                    | 8853-02                                                                   |
| Designer :<br>Color / Finish :<br>Dimensions : | Geesa<br>Black, Chrome<br>Overall (L x W x H in mm)<br>420 x 108 x 105 mm |
|                                                |                                                                           |