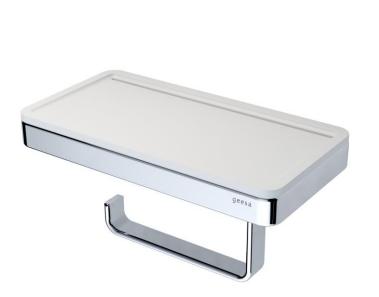

## geesa-

| Brand :<br>Name :                              | Geesa, Netherlands<br>Frame Roll Holder with Shelf                        |
|------------------------------------------------|---------------------------------------------------------------------------|
| Item Code :                                    | 8824-02                                                                   |
| Designer :<br>Color / Finish :<br>Dimensions : | Geesa<br>White, Chrome<br>Overall (L x W x H in mm)<br>210 x 108 x 105 mm |

## Product info:

- Finishing: Chromium-Plated
- Material: Brass; ABS
- Mounting type: Screws
- Mounting set included: Yes

Follow cleaning instructions and avoid using any harmful chemicals. Failure to do so voids the warranty.