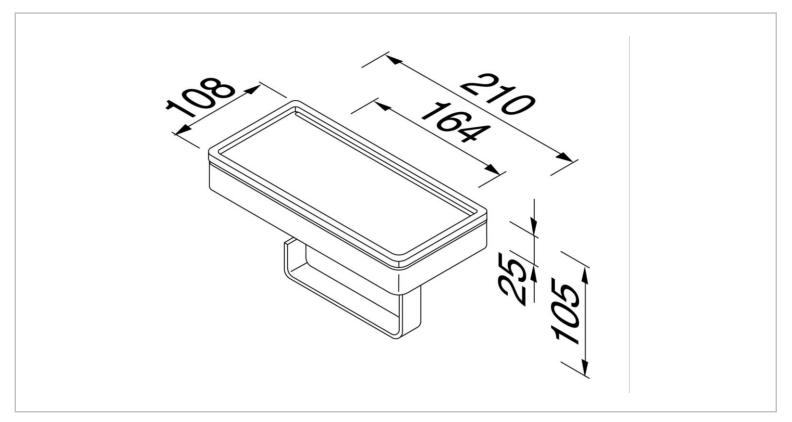

## geesa-

| Brand :<br>Name :                              | Geesa, Netherlands<br>Frame Roll Holder with Shelf                        |
|------------------------------------------------|---------------------------------------------------------------------------|
| Item Code :                                    | 8824-02                                                                   |
| Designer :<br>Color / Finish :<br>Dimensions : | Geesa<br>White, Chrome<br>Overall (L x W x H in mm)<br>210 x 108 x 105 mm |