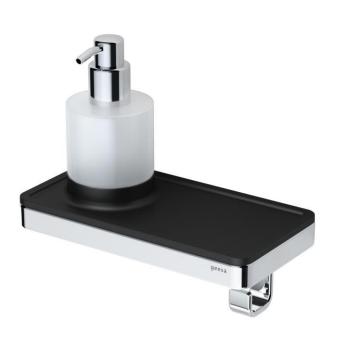

| Brand :                          | Geesa, Netherlands                                               |
|----------------------------------|------------------------------------------------------------------|
| Name :                           | Shelf with Soap Dispenser & Hook                                 |
| Item Code :                      | 8816-0206                                                        |
| Designer :                       | Geesa                                                            |
| Color / Finish :<br>Dimensions : | Black, Chrome<br>Overall (L x W x H in mm)<br>210 x 108 x 205 mm |

Product info:

- Finishing: Matt; Powder-Coating
- Material: ABS; Brass
- Mounting type: Screws
- Mounting set included: Yes

Follow cleaning instructions and avoid using any harmful chemicals. Failure to do so voids the warranty.