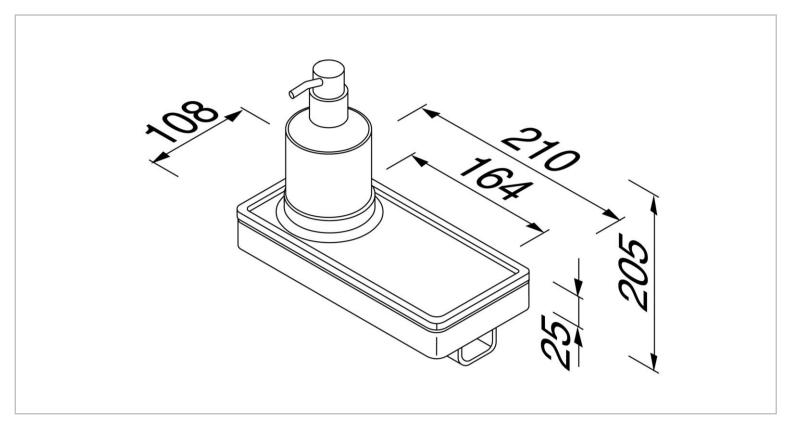

| Brand :                          | Geesa, Netherlands                                               |
|----------------------------------|------------------------------------------------------------------|
| Name :                           | Shelf with Soap Dispenser & Hook                                 |
| Item Code :                      | 8816-0206                                                        |
| Designer :                       | Geesa                                                            |
| Color / Finish :<br>Dimensions : | Black, Chrome<br>Overall (L x W x H in mm)<br>210 x 108 x 205 mm |