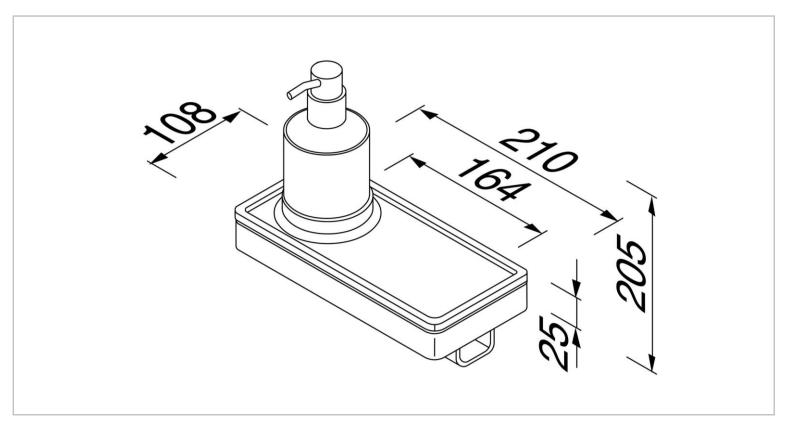

## geesa.

| Brand :          | Geesa, Netherlands                        |
|------------------|-------------------------------------------|
| Name :           | Frame Shelf with Soap Dispenser &<br>Hook |
| Item Code :      | 8816-02                                   |
| Designer :       | Geesa                                     |
| Color / Finish : | White, Chrome                             |
| Dimensions :     | Overall (L x W x H in mm)                 |
|                  | 210 x 108 x 205 mm                        |
|                  |                                           |