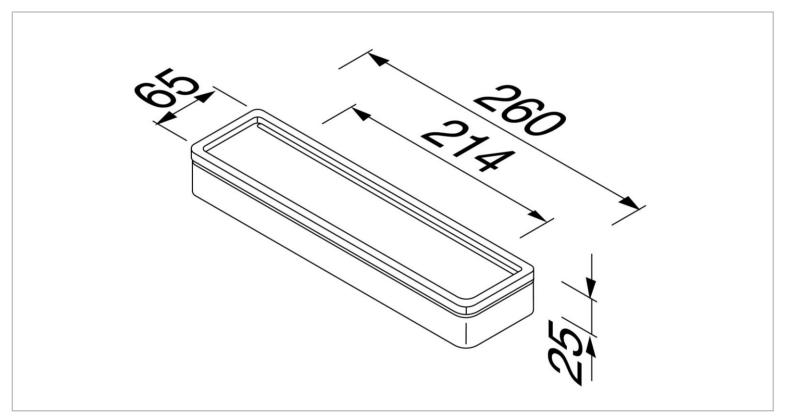

## geesa-

| Brand :<br>Name :                                   | Geesa, Netherlands<br>Frame Shelf 26cm with Black Inlay |
|-----------------------------------------------------|---------------------------------------------------------|
| Item Code :                                         | 8805-0206                                               |
| Designer :                                          | Geesa                                                   |
| Color / Finish :                                    | Black, Chrome                                           |
| Dimensions :                                        | Overall (L x W x H in mm)                               |
|                                                     | 260 x 65 x 25 mm                                        |
| Product info:                                       |                                                         |
| <ul> <li>Finishing: Matt; Powder-Coating</li> </ul> |                                                         |