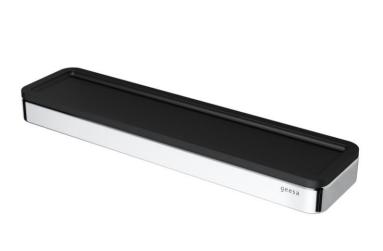

## geesa-

| Brand :<br>Name :                                   | Geesa, Netherlands<br>Frame Shelf 26cm with Black Inlay |
|-----------------------------------------------------|---------------------------------------------------------|
| Item Code :                                         | 8805-0206                                               |
| Designer :                                          | Geesa                                                   |
| Color / Finish :                                    | Black, Chrome                                           |
| Dimensions :                                        | Overall (L x W x H in mm)                               |
|                                                     | 260 x 65 x 25 mm                                        |
| Product info:                                       |                                                         |
| <ul> <li>Finishing: Matt; Powder-Coating</li> </ul> |                                                         |