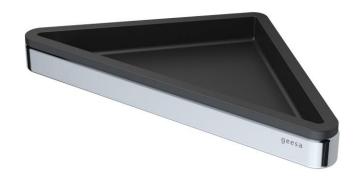

Brand : Geesa, Netherlands
Name : Frame Corner Shelf

Item Code: 8803-0206

Designer: Geesa

Color / Finish: Black, Chrome

Dimensions: Overall (L x W x H in mm)

230 x 170 x 25 mm

Finishing: Matt; Powder-Coating