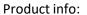

Brand : Geesa, Netherlands
Name : Frame Corner Shelf

Item Code: 8803-0206

Designer: Geesa

Color / Finish: Black, Chrome

Dimensions: Overall (L x W x H in mm)

230 x 170 x 25 mm

Finishing: Matt; Powder-Coating

Material: ABS; Brass

Follow cleaning instructions and avoid using any harmful chemicals. Failure to do so voids the warranty.

All information is for reference only. Installation shall always be based on the specs provided with actual delivered items. For more info, visit **www.kuysen.com** 