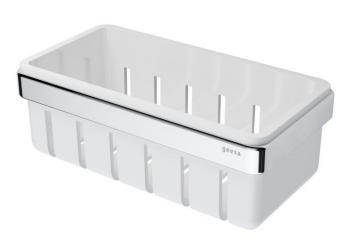

## geesa-

| Brand :<br>Name :                              | Geesa, Netherlands<br>Frame Shower Basket                                |
|------------------------------------------------|--------------------------------------------------------------------------|
| Item Code :                                    | 8801-02                                                                  |
| Designer :<br>Color / Finish :<br>Dimensions : | Geesa<br>White, Chrome<br>Overall (L x W x H in mm)<br>210 x 108 x 75 mm |