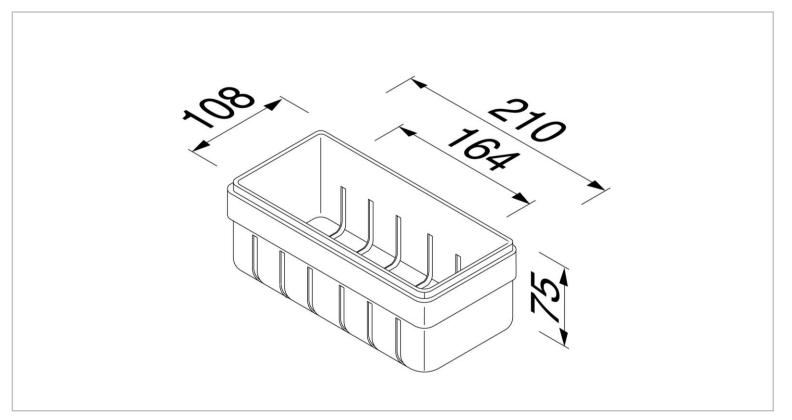

## geesa-

| Brand :<br>Name :                              | Geesa, Netherlands<br>Frame Shower Basket                                |
|------------------------------------------------|--------------------------------------------------------------------------|
| Item Code :                                    | 8801-02                                                                  |
| Designer :<br>Color / Finish :<br>Dimensions : | Geesa<br>White, Chrome<br>Overall (L x W x H in mm)<br>210 x 108 x 75 mm |