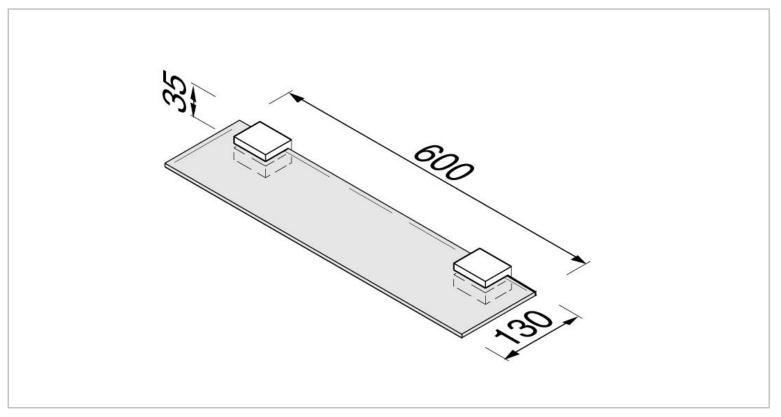

| Brand :<br>Name :                                                                                                                | Geesa, Netherlands<br>Nexx Shelf 60cm                             |
|----------------------------------------------------------------------------------------------------------------------------------|-------------------------------------------------------------------|
| Item Code :                                                                                                                      | 7545-02                                                           |
| Designer :<br>Color / Finish :<br>Dimensions :                                                                                   | Geesa<br>Chrome<br>Overall (L x W x H in mm)<br>600 x 130 x 35 mm |
| <ul> <li>Product info:</li> <li>Finishing: Chromed</li> <li>Material: Brass; Glass</li> <li>Mounting set included: No</li> </ul> |                                                                   |