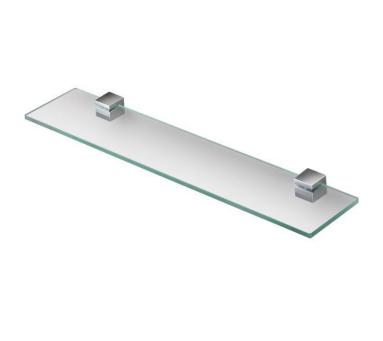

| Brand :<br>Name :                                                                                                                | Geesa, Netherlands<br>Nexx Shelf 60cm                             |
|----------------------------------------------------------------------------------------------------------------------------------|-------------------------------------------------------------------|
| Item Code :                                                                                                                      | 7545-02                                                           |
| Designer :<br>Color / Finish :<br>Dimensions :                                                                                   | Geesa<br>Chrome<br>Overall (L x W x H in mm)<br>600 x 130 x 35 mm |
| <ul> <li>Product info:</li> <li>Finishing: Chromed</li> <li>Material: Brass; Glass</li> <li>Mounting set included: No</li> </ul> |                                                                   |