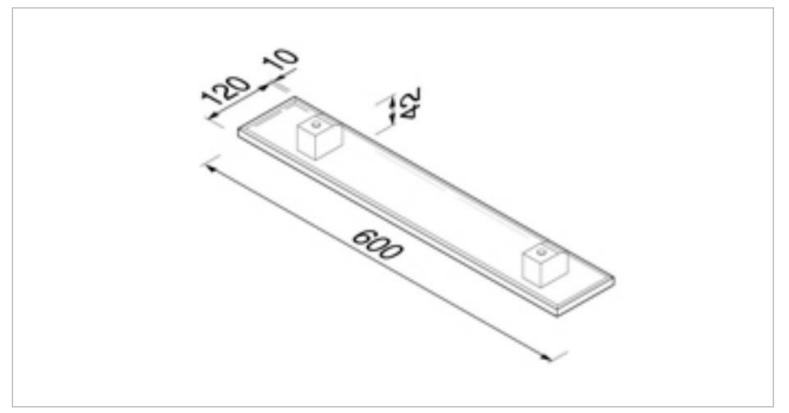

## geesa.

| Brand :                                                                                                                                                                                                                                | Geesa, Netherlands        |
|----------------------------------------------------------------------------------------------------------------------------------------------------------------------------------------------------------------------------------------|---------------------------|
| Name :                                                                                                                                                                                                                                 | Nexx Shelf 60cm           |
| Item Code :                                                                                                                                                                                                                            | 7501-02                   |
| Designer :                                                                                                                                                                                                                             | Geesa                     |
| Color / Finish :                                                                                                                                                                                                                       | Chrome                    |
| Dimensions :                                                                                                                                                                                                                           | Overall (L x W x H in mm) |
|                                                                                                                                                                                                                                        | 120 x 600 x 42 mm         |
| <ul> <li>Product info:</li> <li>Finishing: Chromium plated</li> <li>Material: Metal</li> <li>Mounting type: Screws</li> <li>Mounting set included: Yes</li> <li>Center to distance (mm): 320</li> <li>Weight limit (kg): 10</li> </ul> |                           |