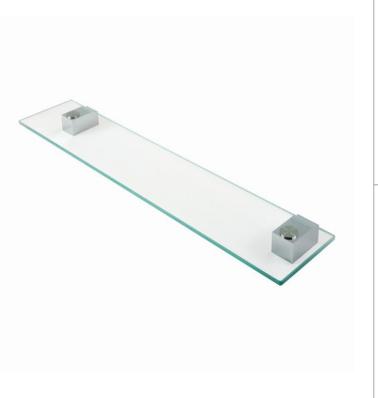

## geesa.

| Brand :                                                                                                                                                                                                                                | Geesa, Netherlands        |
|----------------------------------------------------------------------------------------------------------------------------------------------------------------------------------------------------------------------------------------|---------------------------|
| Name :                                                                                                                                                                                                                                 | Nexx Shelf 60cm           |
| Item Code :                                                                                                                                                                                                                            | 7501-02                   |
| Designer :                                                                                                                                                                                                                             | Geesa                     |
| Color / Finish :                                                                                                                                                                                                                       | Chrome                    |
| Dimensions :                                                                                                                                                                                                                           | Overall (L x W x H in mm) |
|                                                                                                                                                                                                                                        | 120 x 600 x 42 mm         |
| <ul> <li>Product info:</li> <li>Finishing: Chromium plated</li> <li>Material: Metal</li> <li>Mounting type: Screws</li> <li>Mounting set included: Yes</li> <li>Center to distance (mm): 320</li> <li>Weight limit (kg): 10</li> </ul> |                           |