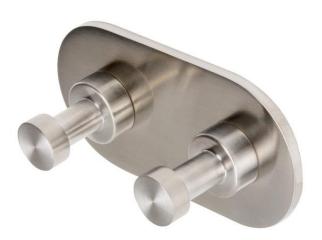

## Brand : Geesa, Neth

| Brand :          | Geesa, Netherlands                        |
|------------------|-------------------------------------------|
| Name :           | Nemox Stainless Steel Double robe<br>hook |
| Item Code :      | 6515-05                                   |
| Designer :       | Geesa                                     |
| Color / Finish : | Brushed Stainless Steel                   |
| Dimensions :     | Overall (L x W x H in mm)                 |
|                  | 98 x 34 x 48 mm                           |

## Product info:

- Finishing: Brushed Stainless Steel
- Material: Stainless Steel
- Mounting type: Screws
- Mounting set included: Yes

Follow cleaning instructions and avoid using any harmful chemicals. Failure to do so voids the warranty.