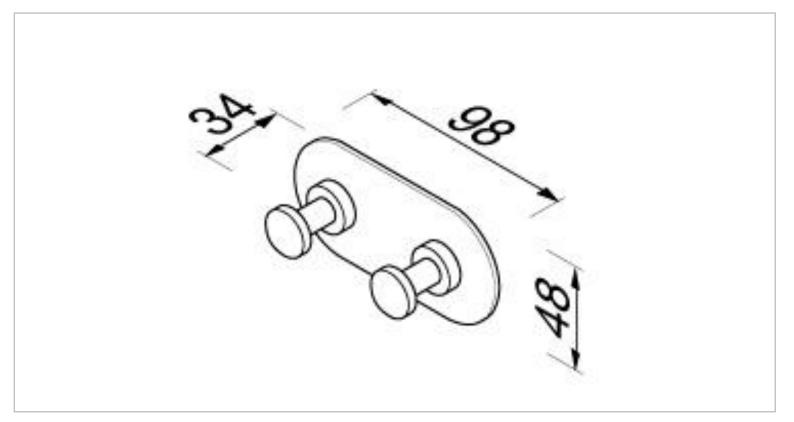

## Brand : Geesa, Neth

| Brand :          | Geesa, Netherlands                        |
|------------------|-------------------------------------------|
| Name :           | Nemox Stainless Steel Double robe<br>hook |
| Item Code :      | 6515-05                                   |
| Designer :       | Geesa                                     |
| Color / Finish : | Brushed Stainless Steel                   |
| Dimensions :     | Overall (L x W x H in mm)                 |
|                  | 98 x 34 x 48 mm                           |