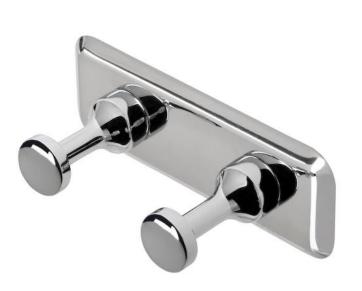

## geesa.

| Brand :          | Geesa, Netherlands              |
|------------------|---------------------------------|
| Name :           | Hotel/Standard Double robe hook |
| Item Code :      | 5280                            |
| Designer :       | Geesa                           |
| Color / Finish : | Chrome                          |
| Dimensions :     | Overall (L x W x H in mm)       |
|                  | 82 x 34 x 29 mm                 |

## Product info:

- Finishing: Chromium-Plated
- Material: Brass
- Mounting type: Screws
- Mounting set included: Yes

Follow cleaning instructions and avoid using any harmful chemicals. Failure to do so voids the warranty.