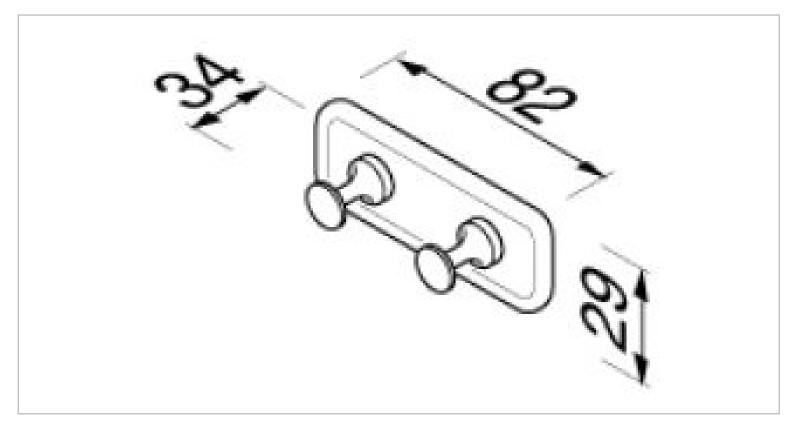

## geesa.

| Brand :          | Geesa, Netherlands              |
|------------------|---------------------------------|
| Name :           | Hotel/Standard Double robe hook |
| Item Code :      | 5280                            |
| Designer :       | Geesa                           |
| Color / Finish : | Chrome                          |
| Dimensions :     | Overall (L x W x H in mm)       |
|                  | 82 x 34 x 29 mm                 |