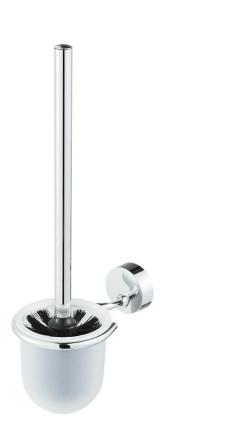

## geesa.

| Brand :<br>Name :                                                                                                                  | Geesa, Netherlands<br>27 Collection WC brush with holder          |
|------------------------------------------------------------------------------------------------------------------------------------|-------------------------------------------------------------------|
| Item Code :                                                                                                                        | 2711-02                                                           |
| Designer :<br>Color / Finish :<br>Dimensions :                                                                                     | Geesa<br>Chrome<br>Overall (L x W x H in mm)<br>100 x 56 x 371 mm |
| <ul> <li>Product info:</li> <li>Material: Metal; Frosted Glass</li> <li>Finishing: Chromium-plate</li> <li>Wall mounted</li> </ul> |                                                                   |