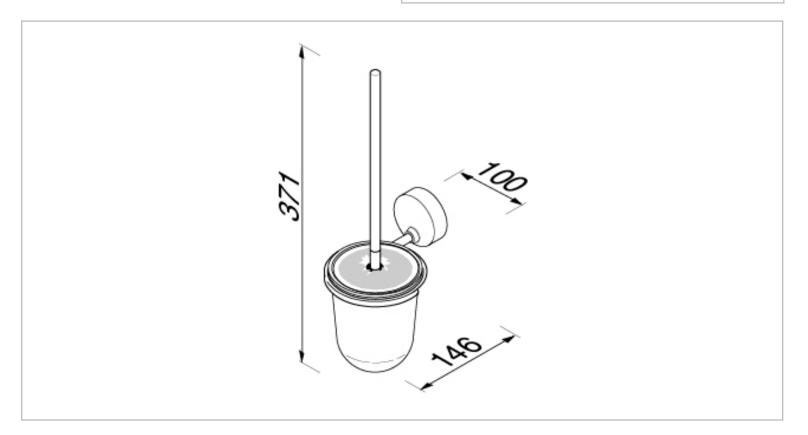

## geesa.

| Brand :<br>Name :                                                                                                                  | Geesa, Netherlands<br>27 Collection WC brush with holder          |
|------------------------------------------------------------------------------------------------------------------------------------|-------------------------------------------------------------------|
| Item Code :                                                                                                                        | 2711-02                                                           |
| Designer :<br>Color / Finish :<br>Dimensions :                                                                                     | Geesa<br>Chrome<br>Overall (L x W x H in mm)<br>100 x 56 x 371 mm |
| <ul> <li>Product info:</li> <li>Material: Metal; Frosted Glass</li> <li>Finishing: Chromium-plate</li> <li>Wall mounted</li> </ul> |                                                                   |