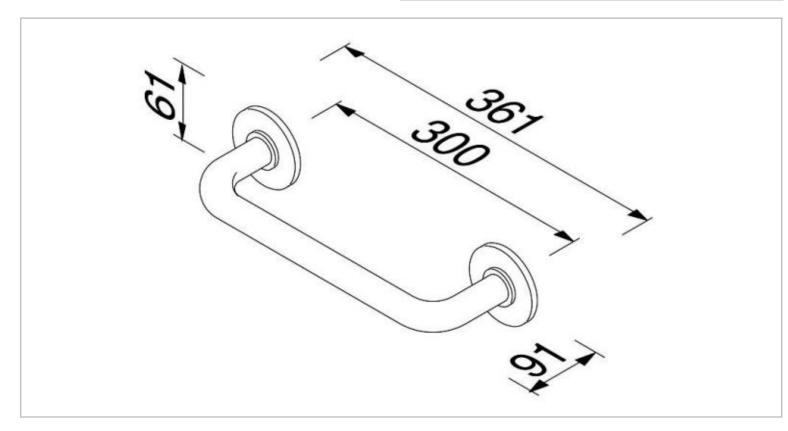

## geesa.

| Brand :<br>Name :                                | Geesa, Netherlands<br>Hotel/Standard Grab bar 30cm |
|--------------------------------------------------|----------------------------------------------------|
| Item Code :                                      | 129-30                                             |
| Designer :<br>Color / Finish :<br>Dimensions :   | Geesa<br>Chrome plated<br>361 x 91 x 61 mm         |
| Product info:<br>• Grab rail<br>• Material: Meta | al                                                 |