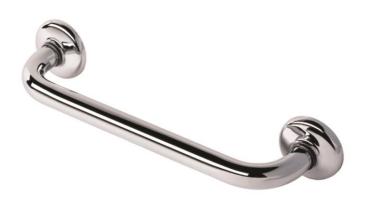

## geesa.

| Brand :<br>Name :                                | Geesa, Netherlands<br>Hotel/Standard Grab bar 30cm |
|--------------------------------------------------|----------------------------------------------------|
| Item Code :                                      | 129-30                                             |
| Designer :<br>Color / Finish :<br>Dimensions :   | Geesa<br>Chrome plated<br>361 x 91 x 61 mm         |
| Product info:<br>• Grab rail<br>• Material: Meta | al                                                 |