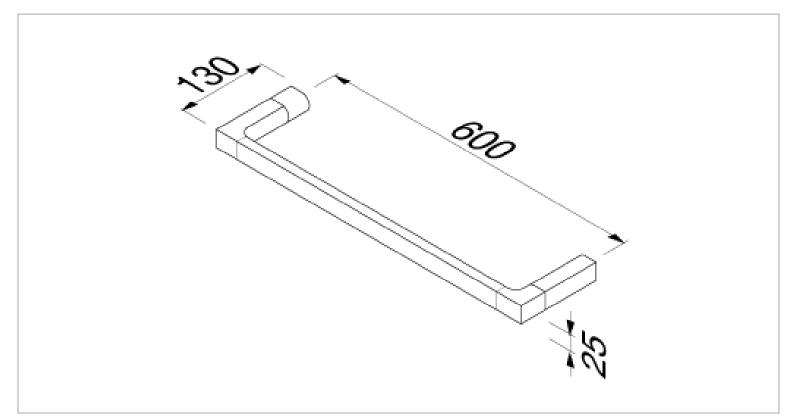

## geesa.

| Brand :                                                   | Geesa, Netherlands        |
|-----------------------------------------------------------|---------------------------|
| Name :                                                    | Haiku Towel Bar 60cm      |
| Item Code :                                               | 12507-0260                |
| Designer :                                                | Marcel Wanders            |
| Color / Finish :                                          | Chrome plated             |
| Dimensions :                                              | Overall (L x W x H in mm) |
|                                                           | 130 x 600 x 25 mm         |
| Product info:                                             |                           |
| <ul> <li>Towel bar</li> <li>Wall mounted Brass</li> </ul> |                           |
|                                                           |                           |
|                                                           |                           |