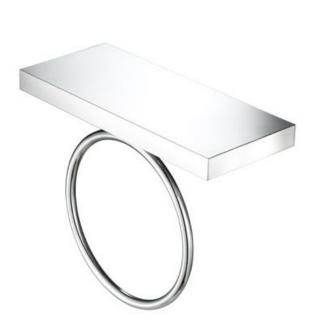

## geesa.

| Brand :<br>Name :                              | Geesa, Netherlands<br>Haiku Towel ring with shelf                                 |
|------------------------------------------------|-----------------------------------------------------------------------------------|
| Item Code :                                    | 12504-02                                                                          |
| Designer :<br>Color / Finish :<br>Dimensions : | Marcel Wanders<br>Chrome<br>Overall (L x W x H in mm)<br>310 mm x 130 mm x 248 mm |

## Product info:

- Finishing: Chrome Finish
- Material: Brass
- Wall mounted shelf

Follow cleaning instructions and avoid using any harmful chemicals. Failure to do so voids the warranty.

All information is for reference only. Installation shall always be based on the specs provided with actual delivered items. For more info, visit **www.kuysen.com**