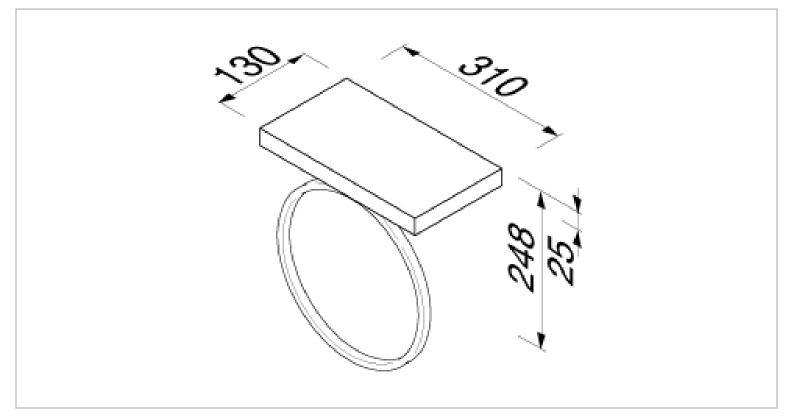

## geesa.

| Brand :<br>Name :                              | Geesa, Netherlands<br>Haiku Towel ring with shelf                                 |
|------------------------------------------------|-----------------------------------------------------------------------------------|
| Item Code :                                    | 12504-02                                                                          |
| Designer :<br>Color / Finish :<br>Dimensions : | Marcel Wanders<br>Chrome<br>Overall (L x W x H in mm)<br>310 mm x 130 mm x 248 mm |