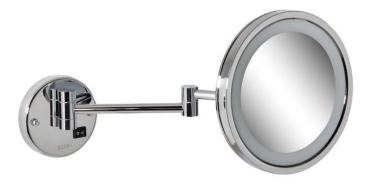

## geesa-

| Brand :          | Geesa, Netherlands             |
|------------------|--------------------------------|
| Name :           | Mirror 215mm LED on double arm |
| Item Code :      | 1093                           |
| Designer :       | Geesa                          |
| Color / Finish : | Chrome-plated                  |
| Dimensions :     | Overall (LxWxH in mm)          |
|                  | Ø215 x 330 x 215 mm            |
| Product info:    |                                |

- Mirror
- Double arm
- Wall mounted rounded
- With LED light
- 3x magnification

Follow cleaning instructions and avoid using any harmful chemicals. Failure to do so voids the warranty.

All information is for reference only. Installation shall always be based on the specs provided with actual delivered items. For more info, visit **www.kuysen.com**