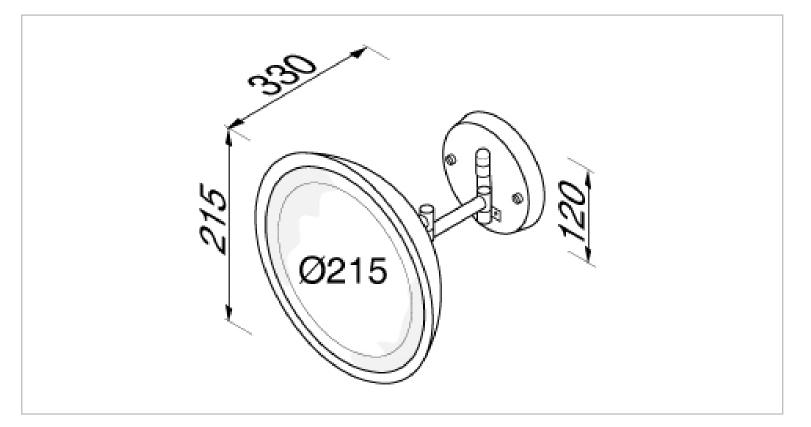

## geesa-

| Brand :          | Geesa, Netherlands             |
|------------------|--------------------------------|
| Name :           | Mirror 215mm LED on double arm |
| Item Code :      | 1093                           |
| Designer :       | Geesa                          |
| Color / Finish : | Chrome-plated                  |
| Dimensions :     | Overall (LxWxH in mm)          |
|                  | Ø215 x 330 x 215 mm            |
| Product info:    |                                |