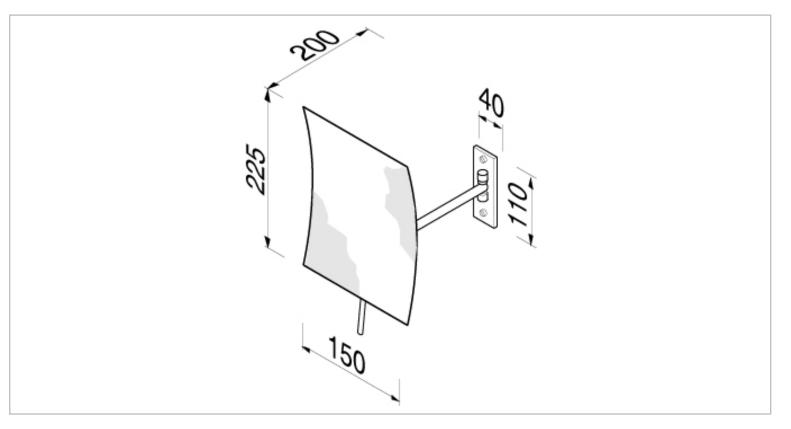

## geesa.

| Brand :<br>Name :                                                                      | Geesa, Netherlands<br>Mirror on single arm                            |
|----------------------------------------------------------------------------------------|-----------------------------------------------------------------------|
| Item Code :                                                                            | 1083                                                                  |
| Designer :<br>Color / Finish :<br>Dimensions :                                         | Geesa<br>Chrome-plated<br>Overall (LxWxH in mm)<br>150 x 200 x 225 mm |
| <ul><li>Product info:</li><li>Mirror</li><li>Single arm</li><li>Wall mounted</li></ul> |                                                                       |