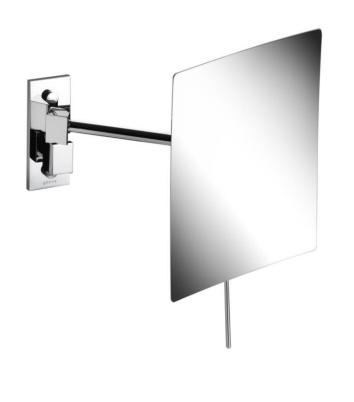

## geesa.

| Brand :<br>Name :                                                                      | Geesa, Netherlands<br>Mirror on single arm                            |
|----------------------------------------------------------------------------------------|-----------------------------------------------------------------------|
| Item Code :                                                                            | 1083                                                                  |
| Designer :<br>Color / Finish :<br>Dimensions :                                         | Geesa<br>Chrome-plated<br>Overall (LxWxH in mm)<br>150 x 200 x 225 mm |
| <ul><li>Product info:</li><li>Mirror</li><li>Single arm</li><li>Wall mounted</li></ul> |                                                                       |

• With 3x magnification

Follow cleaning instructions and avoid using any harmful chemicals. Failure to do so voids the warranty.

All information is for reference only. Installation shall always be based on the specs provided with actual delivered items. For more info, visit **www.kuysen.com**