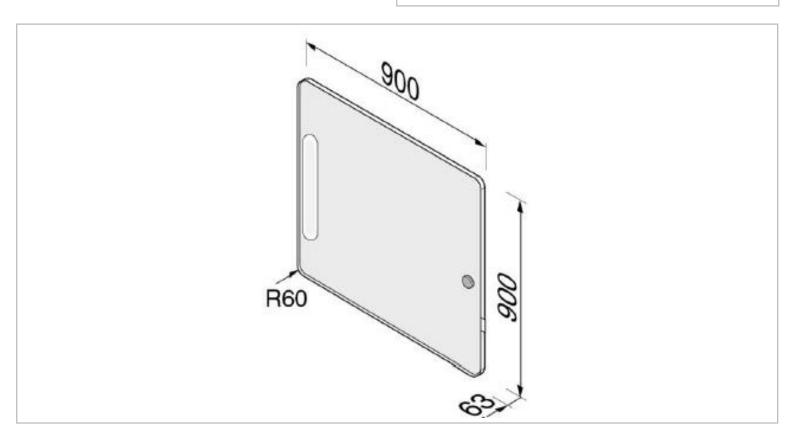

## geesa.

| Brand :<br>Name :                                                                                                  | Geesa, Netherlands<br>R60 Mirror                              |
|--------------------------------------------------------------------------------------------------------------------|---------------------------------------------------------------|
| Item Code :                                                                                                        | 1032                                                          |
| Designer :<br>Color / Finish :<br>Dimensions :                                                                     | Geesa<br>Chrome<br>Overall (LxWxH in mm)<br>900 x 63 x 900 mm |
| <ul><li>Product info:</li><li>Wall mounted mirror glass</li><li>With Chrome Edging</li><li>And LED light</li></ul> |                                                               |