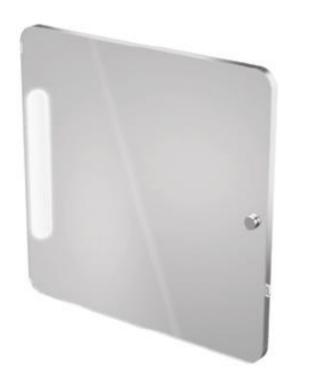

## geesa.

| Brand :<br>Name :                                                                                                  | Geesa, Netherlands<br>R60 Mirror                              |
|--------------------------------------------------------------------------------------------------------------------|---------------------------------------------------------------|
| Item Code :                                                                                                        | 1032                                                          |
| Designer :<br>Color / Finish :<br>Dimensions :                                                                     | Geesa<br>Chrome<br>Overall (LxWxH in mm)<br>900 x 63 x 900 mm |
| <ul><li>Product info:</li><li>Wall mounted mirror glass</li><li>With Chrome Edging</li><li>And LED light</li></ul> |                                                               |