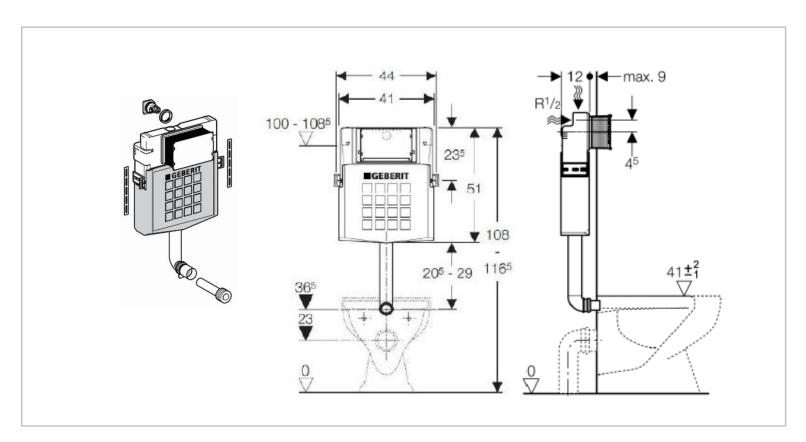

Brand : GEBERIT, Switzerland

Name : Sigma Wall hung Concealed Cistern

Up320

Item Code: 224.326.00.1

Designer:

Color / Finish : N/a
Dimensions : 1080 mm

## Product info:

• Wall hung Concealed Cistern Up320

• Front-Operated 4.5/3L dual flush

## Add-ons:

• 224.053.00.1 chair bracket with:

170.364.00.1 toilet sleeve 170.365.00.1 toilet connector

170.366.00.1 plug 170.367.00.1 HDPE

170.368.00.1 D90 lip seal 170.462.00.1 D90/110mm

Flushing of pipe must be done before fittings are installed. Failure to do so voids the warranty. Follow cleaning instructions and avoid using any harmful chemicals.