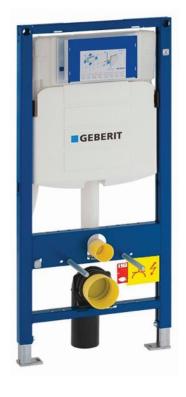

Brand: GEBERIT, Switzerland

Name: Sigma Wall hung Concealed Cistern

Up320

Item Code: 224.224.00.1

Designer:

Color / Finish: N/a

Dimensions: 1135 mm x 500 mm

## Product info:

• Wall hung Concealed Cistern Up320

With metal support frame for wall hung toilet

Front-Operated 4.5/3L dual flush