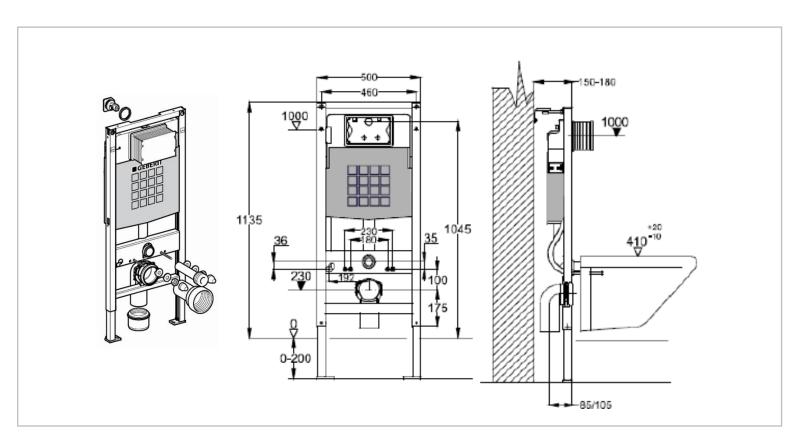

Brand: GEBERIT, Switzerland

Name: Sigma Wall hung Concealed Cistern

Up320

Item Code: 224.224.00.1

Designer:

Color / Finish: N/a

Dimensions: 1135 mm x 500 mm

## Product info:

• Wall hung Concealed Cistern Up320

With metal support frame for wall hung toilet

Front-Operated 4.5/3L dual flush