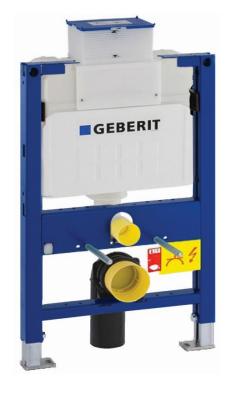

Brand: GEBERIT, Switzerland

Name: Kappa, Concealed cistern with frame for

wall hung toilet

Item Code: 224.175.00.1

Designer:

Color / Finish: N/a

Dimensions: 820 mm x 500 mm x 150 mm

## Product info:

- Concealed cistern
- With frame for wall hung toilet, top access with:
- Duofix element
- 4.5 / 3L front/top flushing