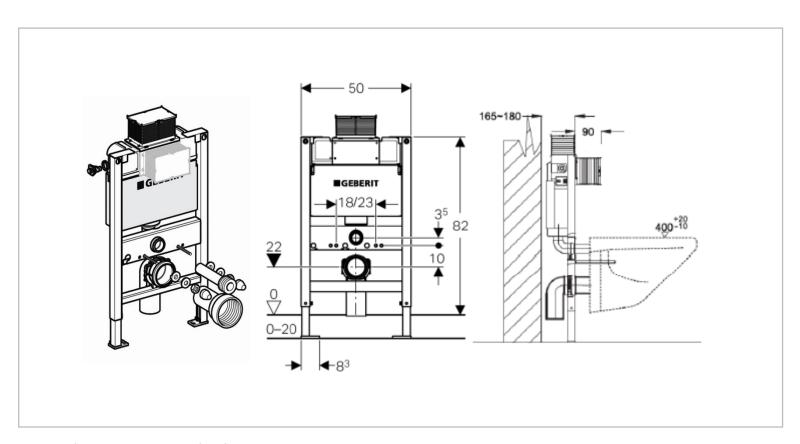

Brand: GEBERIT, Switzerland

Name: Kappa, Concealed cistern with frame for

wall hung toilet

Item Code: 224.175.00.1

Designer:

Color / Finish: N/a

Dimensions: 820 mm x 500 mm x 150 mm

## Product info:

- Concealed cistern
- With frame for wall hung toilet, top access with:
- Duofix element
- 4.5 / 3L front/top flushing