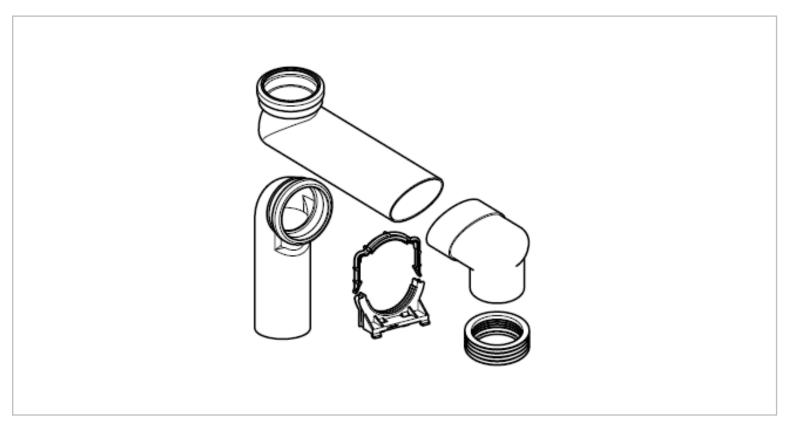

Brand: GEBERIT, Switzerland

Name: Monolith, S-bend to convert floor mount

W.C. to wall mount

Item Code: 131.088.29.1

Designer:

Color / Finish : N/A Dimensions : N/A

## Product info:

• S-bend to convert floor mount w.c. to wall mount

• For renovation projects

Flushing of pipe must be done before fittings are installed. Failure to do so voids the warranty. Follow cleaning instructions and avoid using any harmful chemicals.