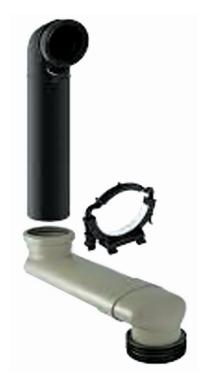

Brand: GEBERIT, Switzerland

Name: Monolith, S-bend to convert floor mount

W.C. to wall mount

Item Code: 131.088.29.1

Designer:

Color / Finish : N/A Dimensions : N/A

## Product info:

• S-bend to convert floor mount w.c. to wall mount

• For renovation projects

Flushing of pipe must be done before fittings are installed. Failure to do so voids the warranty. Follow cleaning instructions and avoid using any harmful chemicals.