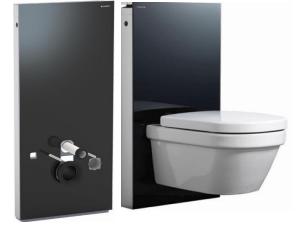

| Brand :                          | GEBERIT, Switzerland                                       |
|----------------------------------|------------------------------------------------------------|
| Name :                           | Monolith, Flushing cistern with stand for wall hung toilet |
| Item Code :                      | 131.021.SJ.5                                               |
| Designer :                       |                                                            |
| Color / Finish :<br>Dimensions : | Black<br>485 mm x 1010 mm x 106 mm                         |

Product info:

- Flushing cistern
- With stand for wall hung toilet
- 6 L single flush

Flushing of pipe must be done before fittings are installed. Failure to do so voids the warranty.

Follow cleaning instructions and avoid using any harmful chemicals.