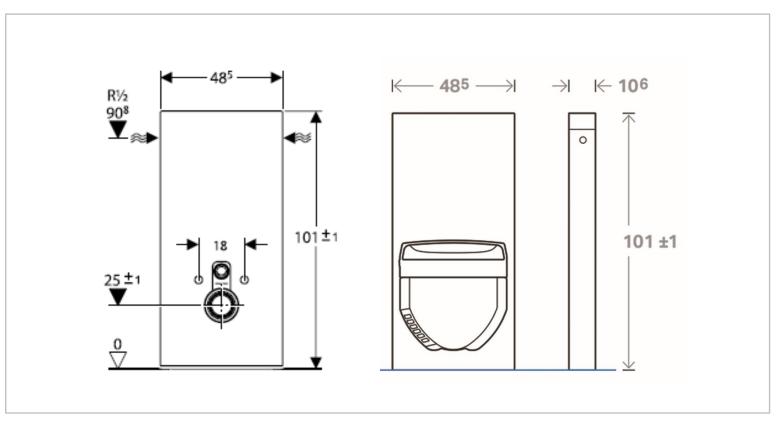

| Brand :                          | GEBERIT, Switzerland                                       |
|----------------------------------|------------------------------------------------------------|
| Name :                           | Monolith, Flushing cistern with stand for wall hung toilet |
| Item Code :                      | 131.021.SJ.5                                               |
| Designer :                       |                                                            |
| Color / Finish :<br>Dimensions : | Black<br>485 mm x 1010 mm x 106 mm                         |

Product info:

- Flushing cistern
- With stand for wall hung toilet
- 6 L single flush

Flushing of pipe must be done before fittings are installed. Failure to do so voids the warranty.

Follow cleaning instructions and avoid using any harmful chemicals.