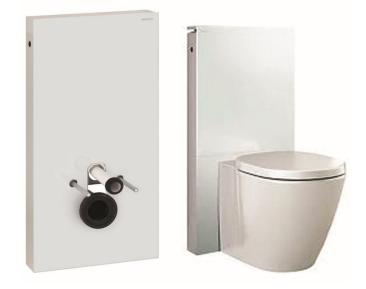

Brand: GEBERIT, Switzerland

Name: Monolith Flushing cistern with stand for

wall hung toilet

Item Code: 131.021.SI.1

Designer:

Color / Finish: White

Dimensions: 485 mm x 1010 mm x 106 mm

## Product info:

Front cover plate for concealed cistern

**Dual flush** 

## Add-ons:

• Sigma Concealed cistern or with wall mounted frame

Flushing of pipe must be done before fittings are installed. Failure to do so voids the warranty. Follow cleaning instructions and avoid using any harmful chemicals.