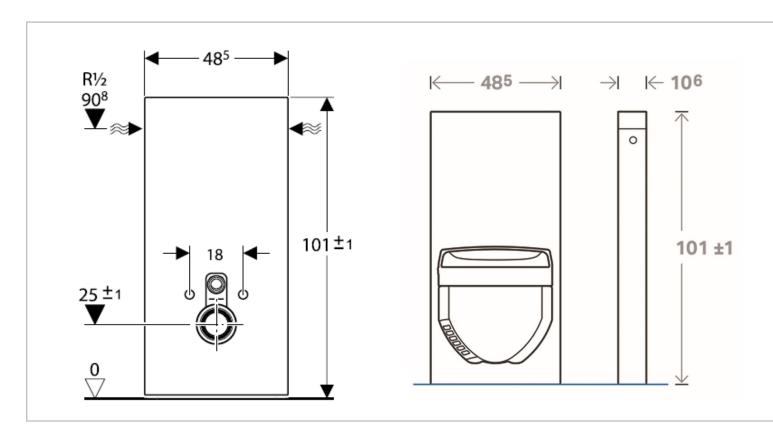

Brand: GEBERIT, Switzerland

Name: Monolith Flushing cistern with stand for

wall hung toilet

Item Code: 131.021.SI.1

Designer:

Color / Finish: White

Dimensions: 485 mm x 1010 mm x 106 mm